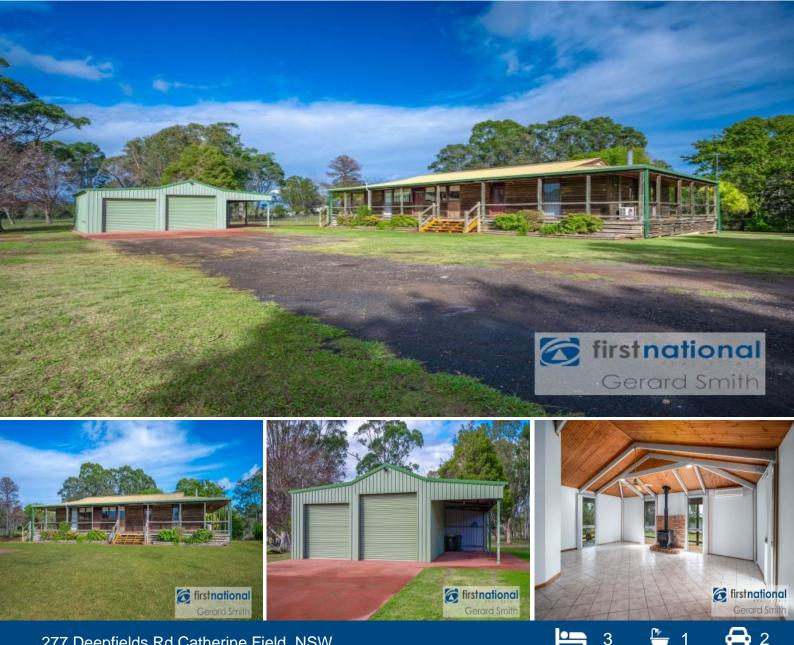

## 277 Deepfields Rd Catherine Field, NSW

## 3 BEDROOM HOME LOCATED ON APPROX. HALF AN ACRE

This lovely cottage is located on approximately half an acre at the rear of larger acreage and offers a beautiful, quiet rural feel.

Features include:

- Main bedroom with mirrored built-in robe and ceiling fan
- Other two bedrooms with ceiling fans

- Bathroom with shower, bath, vanity and toilet
- Laundry with separate toilet, tub and cupboard
- Huge 3 bay shed comprising a double garage with power, separate room
- with toilet and tub (cold water only) plus a carport
- Town water, electric hot water system, shared driveway
- Sit and relax and relax on the wrap around veranda