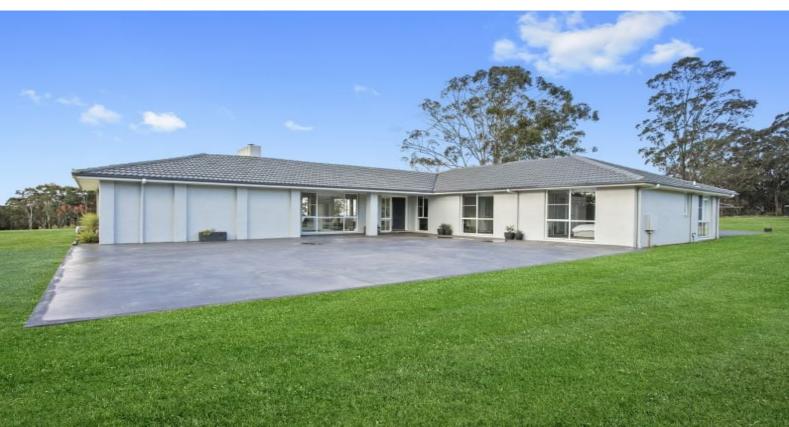

165 Donalds Range Rd Razorback, NSW

## HIGHLY SOUGHT AFTER PROPERTY ON ACREAGE

Properties on Razorback are highly sought after and are snapped up quickly. Set on a near level acreage this is a fantastic house being completely refurbished, the property can either be leased with the house and 3 acres for \$1,100 per week or the house with the full 12.95 acres for \$1,450 per week. Enjoy the ambience on your outdoor patio and stunning 360 degrees views to the city skyline, or stay inside with the comforts of a fully renovated home.

The land itself is fertile with a few trees for shade. There is also a large dam. This property is near level with plenty of space to roam around ideal for the truck driver, tradesman or business person. The property has a wide road frontage and a tar sealed driveway to the house located at the rear of the block. Assured peace and privacy yet within 10 minutes to both Camden and Picton Townships.