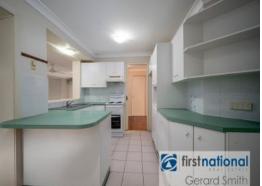

- Generous size kitchen with electric upright stove, breakfast bar and plenty of cupboard space

- Huge living area across the back of the house with new flooring, reverse cycle split system air conditioner and ceiling fan