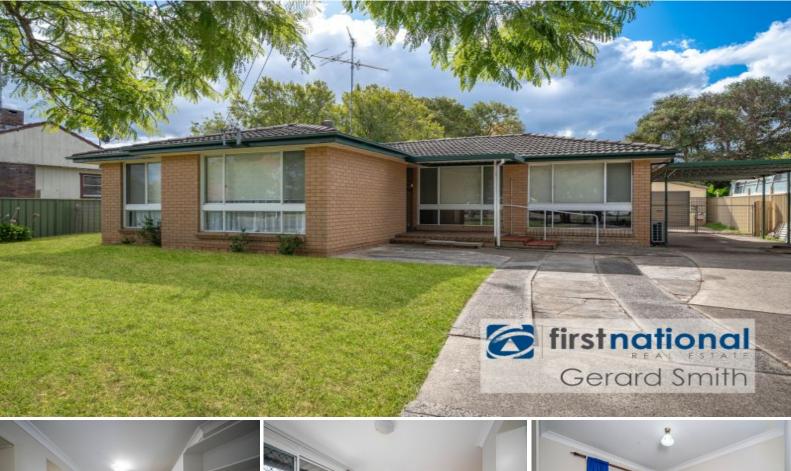

## 59 Thirlmere Way Tahmoor, NSW

## 4 BEDROOM FAMILY HOME IN PRIME LOCATION

This is an ideal family home with plenty of room and a great back yard for the kids to play in.

Features include:

- Four bedrooms with built-in robes in two

- Large living area with new reverse cycle air conditioner and timber flooring

- Generous size kitchen with electric upright stove, breakfast bar and plenty of cupboard space

- Huge living area across the back of the house with new flooring, reverse cycle split system air conditioner and ceiling fan

- Modern bathroom with shower, vanity and bath, separate toilet

- Outside features a lovely garden with a fully fenced yard, entertaining patio, single lock-up garage and a single carport.

- Conveniently located within walking distance to Tahmoor shops, child care centres, school and railway station.