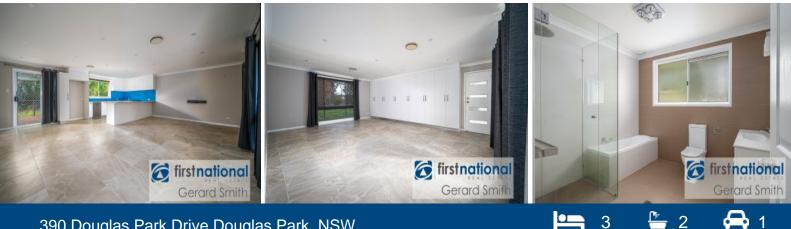

Other features include:

- 3 bedrooms all with built-in robes, main with ensuite - shower over bath, vanity and toilet.

- Huge tiled living area with heaps of storage along one wall.
- Large open plan kitchen/dining/family room.

- Kitchen with gas cooktop and oven, dishwasher and plenty of cupboard space.

- Main bathroom with shower, vanity, toilet and bath.
- Study for the kids or home office.
- Good sized laundry with more cupboards and storage.
- Reverse cycle ducted air conditioning and solar panels.
- Single carport.
- Just 10 minutes to