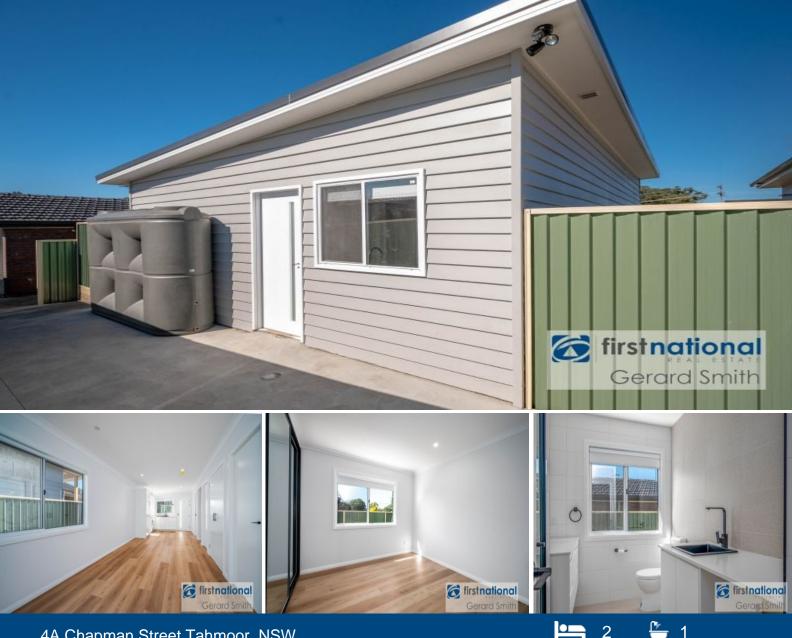

## 4A Chapman Street Tahmoor, NSW

## SPACIOUS, NEW, 2 BEDROOM GRANNY FLAT

This brand new granny flat is located in a quiet street only minutes from Tahmoor shops, schools, childcare centres and train station.

Features include:

- Two spacious bedrooms with mirrored built-in robes
- Large open plan kitchen, living and dining

- Combined bathroom/laundry with shower, vanity, toilet, tub with benchtop and cupboards under

- Polyurethane kitchen with 600mm ceramic cooktop and oven and plenty of cupboards

- Fully fenced yard
- Street parking
- Rent includes electricity and water