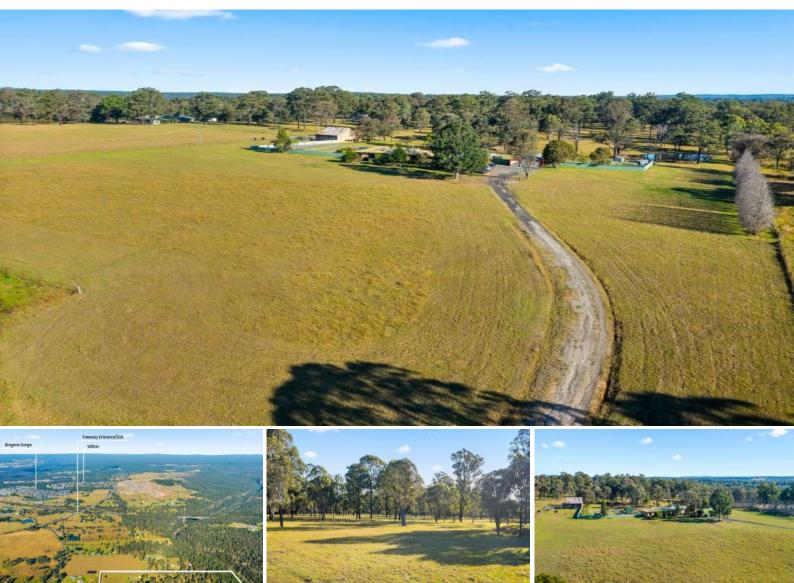

## Opportunity of a lifetime! - Investment on 34 Acres - Growth Precinct

This is a fantastic opportunity to purchase a sought after rural acreage property in the heart of Wilton. 85 Wilton Park Road has a substantial footprint in the growing precinct of Wilton and is in close proximity to Wilton town centre along with the advantage of Picton Rd and M5 highway junction nearby.

Under the Wilton priority growth area for residential and employment land zoning the property represents an excellent and strategic opportunity to acquire a future development site within the rapidly expanding outskirts of south west Sydney. Subject to state and council approval.

A comfortable residence is situated on this rural parcel of land which can either be utilised as a great family home or provide additional investment income pending development.

- Attractive 5-bedroom brick veneer home on 34 acres
- Huge home inside suited for a large family
- Mostly cleared level acres with a park like tree setting backing onto the Nepean River