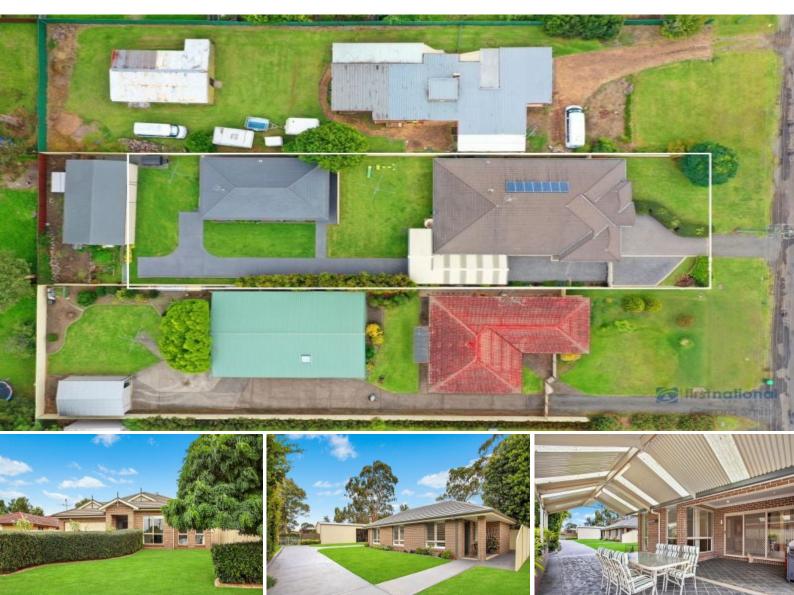

## STUNNING FAMILY HOME WITH 4 BEDROOM HOUSE AND 2 BEDROOM FLAT

Gerard Smith First National is proud to offer for lease, this beautiful home situated on a large 1619 sqm block. Located close to all shops, public transport, schools, childcare centres and restaurants this property is perfect for the large family.

The main home has a well thought out floor plan which separates the multiple living spaces from the bedrooms. The spacious, modern kitchen with stainless steel appliances is the heart of the home, overlooking the family room and formal dining. Generous living options for the family also include a media room, study, and rumpus room.

## Main Residence:

Four generous sized bedrooms with built in wardrobes

Huge master suite with his/hers walk in wardrobes and ensuite with double vanity

Spacious modern kitchen, 900mm oven and gas cook top, walk in pantry, plenty of storage