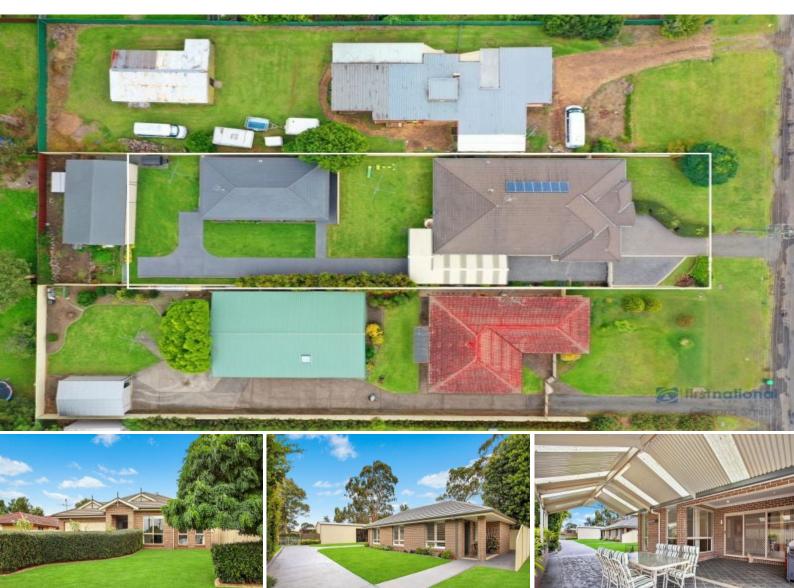

24 Park St Tahmoor, NSW

## STUNNING FAMILY HOME WITH 4 BEDROOM HOUSE AND 2 BEDROOM FLAT

Gerard Smith First National is proud to offer for lease, this beautiful home situated on a large 1619 sqm block. Located close to all shops, public transport, schools, childcare centres and restaurants this property is perfect for the large family.

The main home has a well thought out floor plan which separates the multiple living spaces from the bedrooms. The spacious, modern kitchen with stainless steel appliances is the heart of the home, overlooking the family room and formal dining. Generous living options for the family also include a media room, study, and rumpus room.