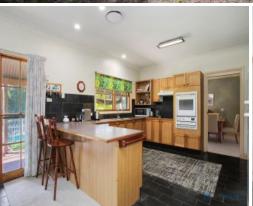

The spacious 4 bedroom home boasts multiple living areas including a large sunken formal lounge and separate dining, family room off the kitchen plus a large rumpus/teenage retreat with its own toilet and shower. Outside the kids can enjoy the huge fully fenced backyard and then cool off in the sparkling in-ground pool.