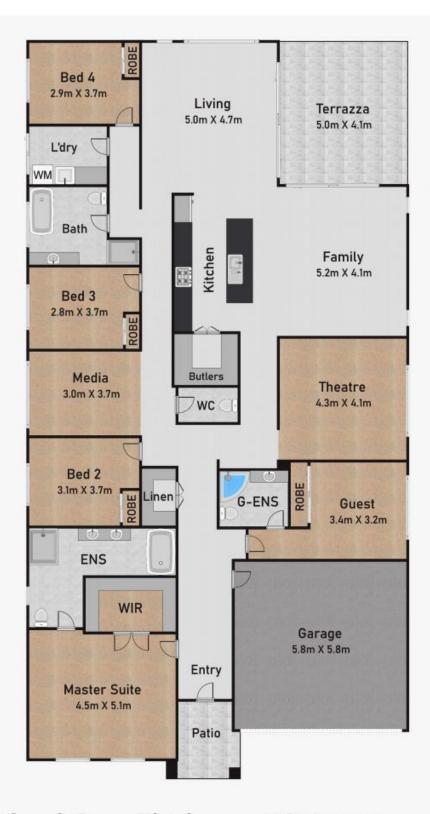

## 12 Highland Crescent Thirlmere, NSW

## Grand Retreat Luxurious 5-Bedroom Residence with Pool and Entertainment Haven!

Secure your private viewing today!

This grand and inviting residence sits gracefully on an expansive 875m2 block, nestled on the elevated side of the street. With five bedrooms in total, each meticulously designed, this home offers a harmonious blend of luxury and functionality.

The master bedroom serves as a true retreat, featuring a spacious private oversize ensuite and walk-in robe, and a split system air conditioner for personalized comfort. The remaining bedrooms, adorned with built-in robes, seamlessly combine practicality with style. Bedroom two, in particular, offers an additional layer of luxury as a versatile guest retreat complete with its own private ensuite.

Designed to cater to larger families or those craving expansive living spaces, this residence boasts multiple areas for relaxation and entertainment. From cozy movie nights in the home theatre to versatile activities in the activity room, or the seamless flow of the open plan living and dining space, every corner of this home exudes thoughtful design.

## 12 Highland Cres, Thirlmere NSW 2572

Disclaimer: Dimensions are approximate and should only be used as a guide.

All information contained herein is gathered from sources we believe to be reliable.

However, we cannot guarantee it's accuracy and interested parties should rely on their own enquiries.