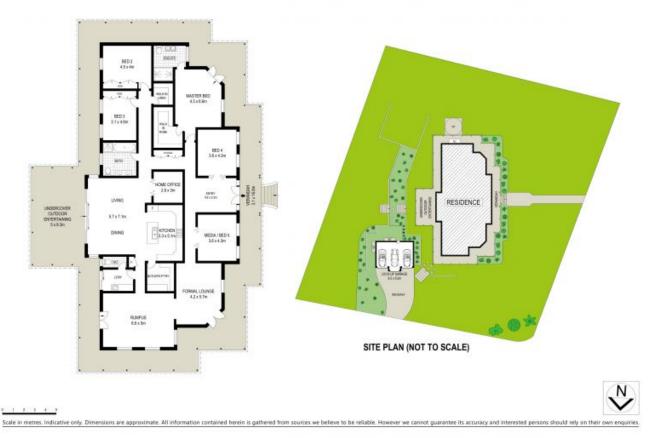

Inside, the home exudes luxury at every turn. With five double bedrooms, including a lavish master suite complete with a glamorous ensuite and a large walk-in robe, there's ample space for comfortable living. Additionally, an additional personal home office adds practicality and convenience.

Multiple living areas, both formal and informal, provide versatility for relaxation and entertainment. The gourmet kitchen is a chef's delight, featuring high-end finishes and a butler's pantry for added convenience.