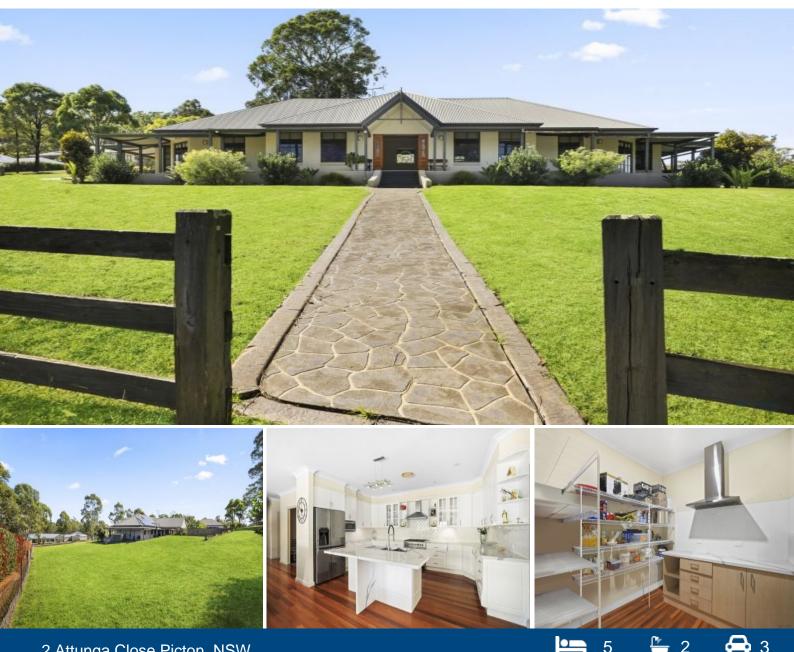

## Superb Luxury Living: 5-Bedroom Manor in Stonequarry Estate, Picton. Call to boo

This exquisite property located at 2 Attunga Close, Picton, is a luxurious statement of style and sophistication. Boasting five bedrooms, two bathrooms, and a three-car lock-up garage, this magnificent masterpiece sits on a manicured acre allotment, offering unparalleled quality living.

From the moment you arrive, the grandeur of this residence is evident, with its preeminent street presence and immaculate presentation. Spread over a vast 4,059 square meters, wide 60m frontage, the property showcases visually spectacular architecture complemented by captivating finishes.

Inside, the home exudes luxury at every turn. With five double bedrooms, including a lavish master suite complete with a glamorous ensuite and a large walk-in robe, there's ample space for comfortable living. Additionally, an additional personal home office adds practicality and convenience.

Multiple living areas, both formal and informal, provide versatility for relaxation and entertainment. The gourmet kitchen is a chef's delight, featuring high-end finishes and a butler's pantry for added convenience.