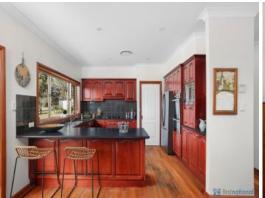

Quality Tassie Oak kitchen with stainless steel appliances.

Multiple living options including a formal lounge room and a formal dining room.

Ducted air-conditioning.

Impressive level acreage with shedding and a dam, perfect for horses.