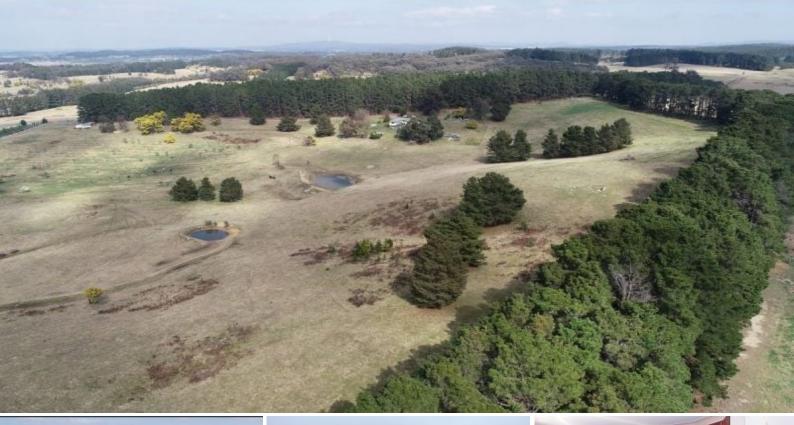

## 15086 Hume Hwy Marulan, NSW

LARGE 50 ACRE RETREAT WITH COUNTRY STYLE HOUSE AND HUME HIGHWAY ACCESS

Features include;

- ? Boundary Fencing
- ? 4 Internal Paddocks
- ? 2 Dams
- ? Water Tanks
- ? Bore
- ? Small Sheds/Outbuildings
- ? 3 Bedroom Family Home
- ? Large Outdoor Entertaining Area
- ? 2 Car Garage with Room for Workshop

## THE PROPERTY

50 Acres of Highlands grazing land with natural grasses on a unique rolling topography, including a ridge to the South and West creating a warm and sunny amphitheatre with views to the North and East over fertile paddocks to the coastal ranges. So secluded yet all so accessible, with olives and stone fruit tree - needs some TLC.