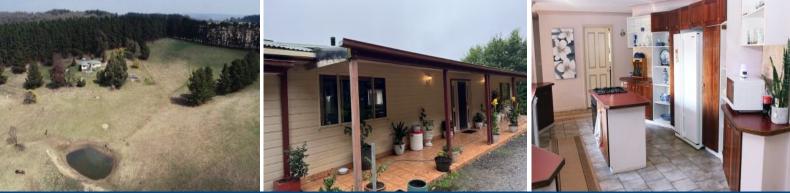

## 15086 Hume Hwy Marulan, NSW

LARGE 50 ACRE RETREAT WITH COUNTRY STYLE HOUSE AND HUME HIGHWAY ACCESS

Features include;

- ? Boundary Fencing
- ? 4 Internal Paddocks
- ? 2 Dams
- ? Water Tanks
- ? Bore
- ? Small Sheds/Outbuildings
- ? 3 Bedroom Family Home
- ? Large Outdoor Entertaining Area
- ? 2 Car Garage with Room for Workshop

## THE PROPERTY

50 Acres of Highlands grazing land with natural grasses on a unique rolling topography, including a ridge to the South and West creating a warm and sunny amphitheatre with views to the North and East over fertile paddocks to the coastal ranges. So secluded yet all so accessible, with olives and stone fruit tree - needs some TLC.