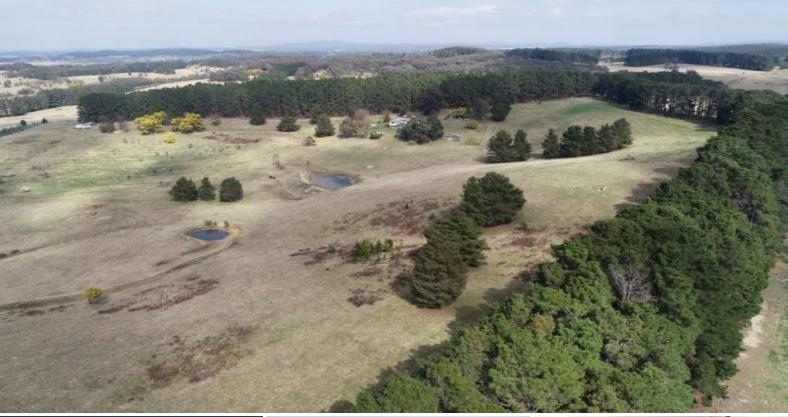

## LARGE 50 ACRE RETREAT WITH COUNTRY STYLE HOUSE AND HUME HIGHWAY ACCESS

Features include;

- ? Boundary Fencing
- ? 4 Internal Paddocks
- ? 2 Dams
- ? Water Tanks
- ? Bore
- ? Small Sheds/Outbuildings
- ? 3 Bedroom Family Home
- ? Large Outdoor Entertaining Area
- ? 2 Car Garage with Room for Workshop

## THE PROPERTY

50 Acres of Highlands grazing land with natural grasses on a unique rolling topography, including a ridge to the South and West creating a warm and sunny amphitheatre with views to the North and East over fertile paddocks to the coastal ranges. So secluded yet all so accessible, with olives and stone fruit tree - needs some TLC.