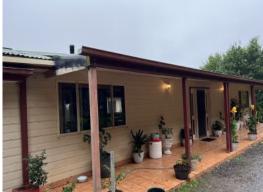

## LARGE 50 ACRE RETREAT WITH COUNTRY STYLE HOUSE AND HUME HIGHWAY ACCESS

Features include;

- ? Boundary Fencing
- ? 4 Internal Paddocks
- ? 2 Dams
- ? Water Tanks
- ? Bore
- ? Small Sheds/Outbuildings
- ? 3 Bedroom Family Home
- ? Large Outdoor Entertaining Area
- ? 2 Car Garage with Room for Workshop