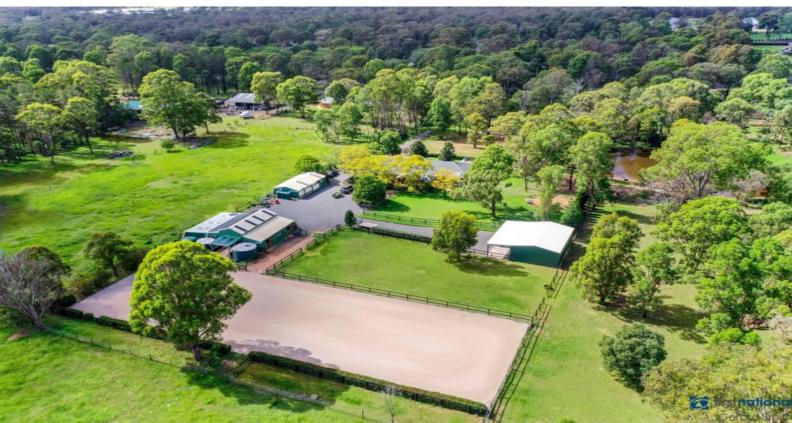

## Enjoy First Class Horse Facilities and Private Rural Retreat on 5 Acres

Just 60 minutes from Sydney airport, this rural escape features a large four bedroom home, with dedicated home office, multiple living areas, mineral swimming pool, games room, fire place, low maintenance garden, large shed, stables and equestrian facilities, water tanks, solar system, a dam with abundant birdlife and stunning rural views.

All the hard work has been done. A quality built home with peaceful views from every room, picturesque post and rail fencing with your own natural dam and beautiful professional dressage arena.

Ideal for working from home, horse enthusiast, tradesman or home business operator. There has been a considerable investment put into this property by way of various shedding, high-end stable complex, post and rail fencing and resort style pool.