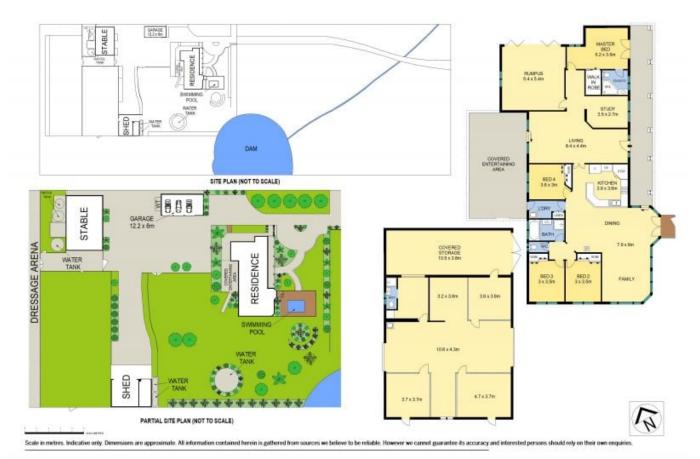

## Enjoy First Class Horse Facilities and Private Rural Retreat on 5 Acres

Just 60 minutes from Sydney airport, this rural escape features a large four bedroom home, with dedicated home office, multiple living areas, mineral swimming pool, games room, fire place, low maintenance garden, large shed, stables and equestrian facilities, water tanks, solar system, a dam with abundant birdlife and stunning rural views.

All the hard work has been done. A quality built home with peaceful views from every room, picturesque post and rail fencing with your own natural dam and beautiful professional dressage arena.

Ideal for working from home, horse enthusiast, tradesman or home business operator. There has been a considerable investment put into this property by way of various shedding, high-end stable complex, post and rail fencing and resort style pool.