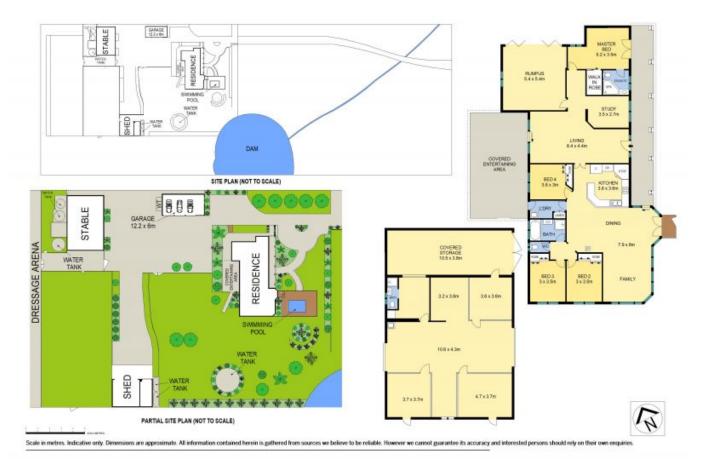

## Enjoy First Class Horse Facilities and Private Rural Retreat on 5 Acres

Just 60 minutes from Sydney airport, this rural escape features a large four bedroom home, with dedicated home office, multiple living areas, mineral swimming pool, games room, fire place, low maintenance garden, large shed, stables and equestrian facilities, water tanks, solar system, a dam with abundant birdlife and stunning rural views.

All the hard work has been done. A quality built home with peaceful views from every room, picturesque post and rail fencing with your own natural dam and beautiful professional dressage arena.

Ideal for working from home, horse enthusiast, tradesman or home business operator. There has been a considerable investment put into this property by way of various shedding, high-end stable complex, post and rail fencing and resort style pool.