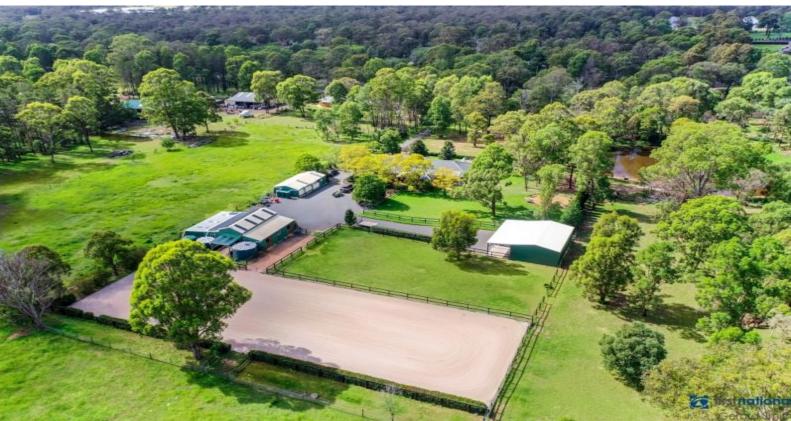

## Enjoy First Class Horse Facilities and Private Rural Retreat on 5 Acres

Just 60 minutes from Sydney airport, this rural escape features a large four bedroom home, with dedicated home office, multiple living areas, mineral swimming pool, games room, fire place, low maintenance garden, large shed, stables and equestrian facilities, water tanks, solar system, a dam with abundant birdlife and stunning rural views.

All the hard work has been done. A quality built home with peaceful views from every room, picturesque post and rail fencing with your own natural dam and beautiful professional dressage arena.

Ideal for working from home, horse enthusiast, tradesman or home business operator. There has been a considerable investment put into this property by way of various shedding, high-end stable complex, post and rail fencing and resort style pool.