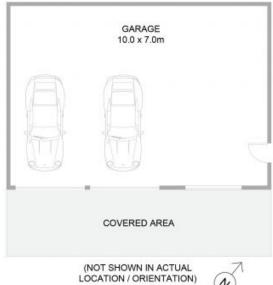

Outside there is ample space to entertain family and friends under the rear verandah and great side access to a  $10m\ x\ 7m$  shed with workshop and 3phase power, a great set-up for the car enthusiast or tradesperson.