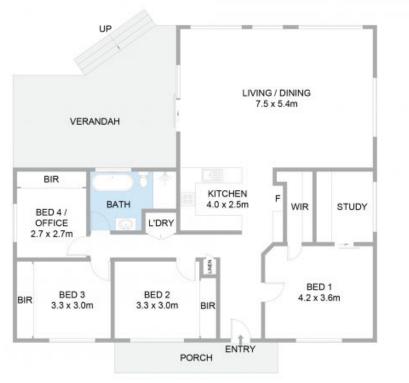

With its modern upgrades, abundant natural light, and impressive features, this residence is sure to captivate discerning buyers seeking a truly exceptional living experience.

Positioned in a family friendly cul-de-sac on a large 809m2 block there is plenty of space on offer with four generous size bedrooms, study and a well equipped kitchen overlooking a large meals and family room.

Outside there is ample space to entertain family and friends under the rear verandah and great side access to a  $10m\ x\ 7m$  shed with workshop and 3phase power, a great set-up for the car enthusiast or tradesperson.

## 19 Trentham Avenue, Douglas Park

Scale in metres. Indicative only. All information contained herein is obtained from sources we believe to be accurate. We cannot guarantee its accuracy. Interested persons should make and rely on their own enquiries.