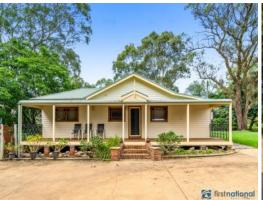

## BEAUTIFUL 3 BEDROOM COTTAGE STYLE PROPERTY

This immaculate cottage was built in the 1960's and features large rooms, beautiful stained glass windows throughout the home, polished timber floorboards in the living areas, a huge 13m x 8m shed with a bathroom attached, is set on a 3962 sqm block with a great rural aspect and yet it is only minutes from the Hume Highway Motorway, local shops and schools.

Ducted air conditioning throughout.

Gated entrance with gardens adjoining the long driveway.

Country style verandahs on the front and side of the cottage.

Huge 13m x 8m shed with

Sue Rosella

Alyssa Houston 0499 236 308