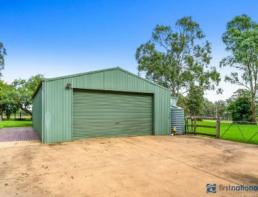

## BEAUTIFUL 3 BEDROOM COTTAGE STYLE PROPERTY

This immaculate cottage was built in the 1960's and features large rooms, beautiful stained glass windows throughout the home, polished timber floorboards in the living areas, a huge 13m x 8m shed with a bathroom attached, is set on a 3962 sqm block with a great rural aspect and yet it is only minutes from the Hume Highway Motorway, local shops and schools.

Ducted air conditioning throughout.

Gated entrance with gardens adjoining the long driveway.

Country style verandahs on the front and side of the cottage.

Huge 13m x 8m shed with

Sue Rosella

Alyssa Houston 0499 236 308