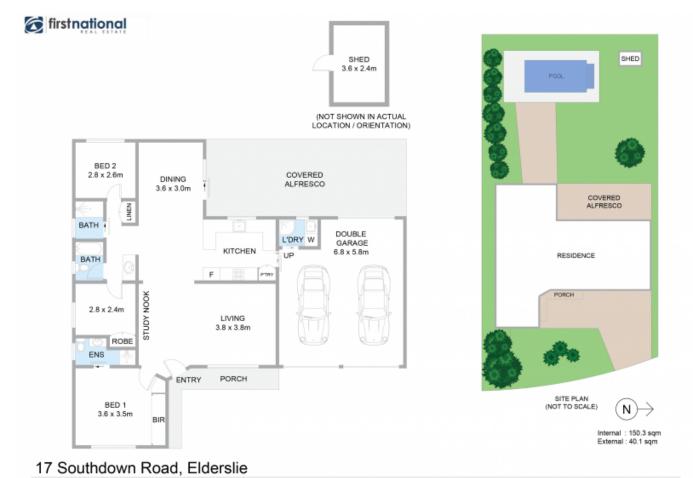

The home boasts a versatile floor plan for relaxed everyday living and is perfect for indoor/outdoor entertaining. Boasting a large formal lounge plus a dining/meals area to suit the growing family.

All entertainers will thoroughly enjoy the spacious covered alfresco overlooking the landscaped gardens and stunning in-ground saltwater pool, a great place to relax and unwind.

- Impressive 3 bedroom home on level 738m2 block of land
- Master with ensuite, built-ins to 2 beds, ceiling fans to all
- Spacious kitchen, dishwasher, plenty of storage

**Trevor Ive** 

Paul Vella

## Scale in metres. Indicative only. All information contained herein is obtained from sources we believe to be accurate. We cannot guarantee its accuracy. Interested persons should make and rely on their own enquiries.