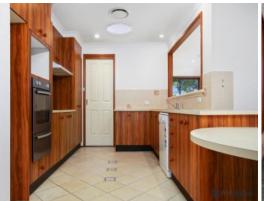

## Features include:

3 bedroom home with ensuite to main

2 lounge rooms, sunroom and separate dining room

Large kitchen with plenty of storage space

Third toilet

Spacious laundry

Double car garage and large shed at rear