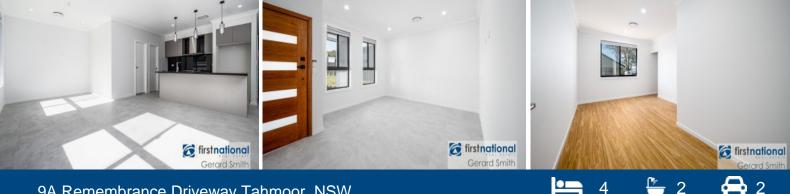

## 9A Remembrance Driveway Tahmoor, NSW

## Features include -

Four spacious bedrooms with built ins to all Ensuite and walk through wardrobe to main room Stylish kitchen with dishwasher, gas cooking and breakfast bar Walk in pantry Separate lounge and dining rooms Rainmaker shower heads in both showers Third toilet in laundry Tiles and floorboards throughout Ducted air conditioning Alarm and video intercom systems LED downlights Tiled alfresco area with gas and water points Internal access via double garage with remotes