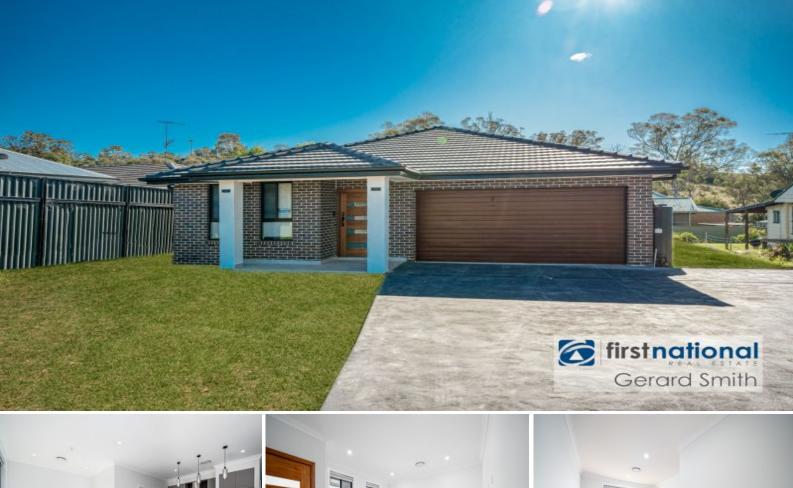

## 9A Remembrance Driveway Tahmoor, NSW

## NEAR NEW 4 BEDROOM IN GREAT LOCATION

Be quick to inspect this near new home perfect for the family. Close to all local shops, public transport, schools and train stations. Located right in the middle of Tahmoor and Picton, within minutes to both.

## Features include -

Four spacious bedrooms with built ins to all Ensuite and walk through wardrobe to main room Stylish kitchen with dishwasher, gas cooking and breakfast bar Walk in pantry Separate lounge and dining rooms Rainmaker shower heads in both showers Third toilet in laundry Tiles and floorboards throughout Ducted air conditioning Alarm and video intercom systems LED downlights Tiled alfresco area with gas and water points Internal access via double garage with remotes