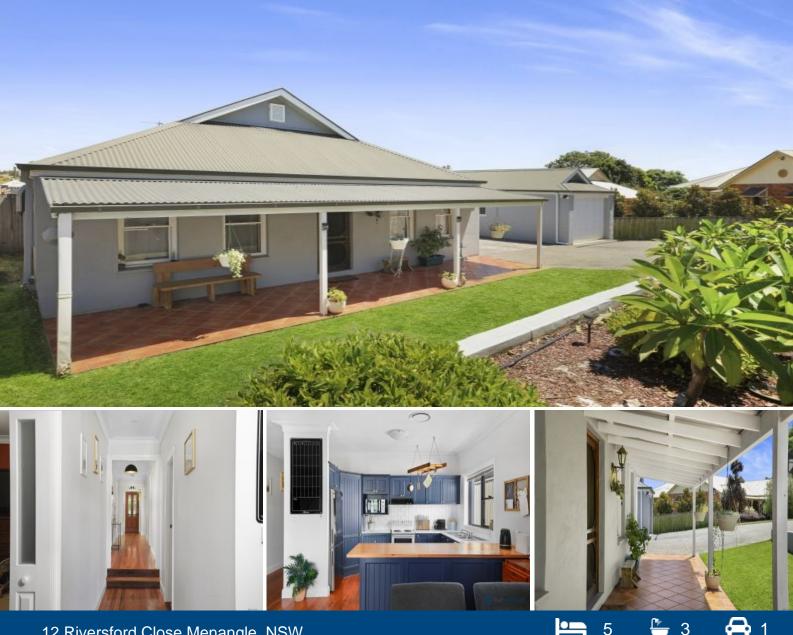

## Where Modern Elegance Meets Rural Tranguility

Welcome to 12 Riversford Close, Menangle, NSW 2568

Where modern elegance meets rural tranquility. This stunning property boasts a plethora of features that make it the perfect retreat for families seeking both style and comfort.

As you step inside, you'll be greeted by the warmth of timber floorboards that flow throughout the home, creating a seamless blend of classic charm and contemporary design.

With 5 bedrooms and 3 bathrooms spread across a generous 977m2 block, there's plenty of space for everyone to enjoy. The heart of the home is the recently renovated kitchen, complete with a beautiful timber benchtop with open dining areas. The addition of an instant hot water system ensures that your culinary adventures are always met with convenience and efficiency.

Entertaining is a breeze with multiple living areas including a large media room and large wrap-around veranda with timber decking, perfect for alfresco dining or simply soaking in the picturesque views of the rolling