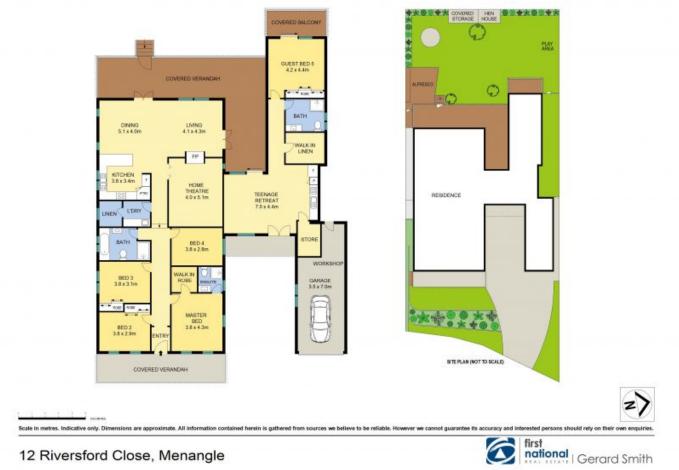

As you step inside, you'll be greeted by the warmth of timber floorboards that flow throughout the home, creating a seamless blend of classic charm and contemporary design.

With 5 bedrooms and 3 bathrooms spread across a generous 977m2 block, there's plenty of space for everyone to enjoy. The heart of the home is the recently renovated kitchen, complete with a beautiful timber benchtop with open dining areas. The addition of an instant hot water system ensures that your culinary adventures are always met with convenience and efficiency.

Entertaining is a breeze with multiple living areas including a large media room and large wrap-around veranda with timber decking, perfect for alfresco dining or simply soaking in the picturesque views of the rolling