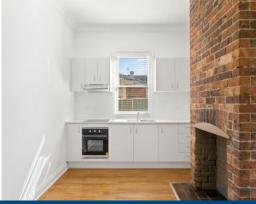

## Features include:

- Three good size bedrooms
- Eat-in kitchen with new electric Bellini ceramic cooktop and oven, rangehood and a huge fridge space
- Sunny lounge room with new reverse cycle split system air conditioner
- Beautiful new, modern bathroom
- Freshly painted and new flooring throughout
- Garden shed
- Off street parking