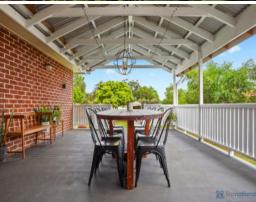

- Four large bedrooms with built-ins to all
- Large ensuite off the master room
- Main bathroom featuring beautiful timber vanity
- Quality open plan, country style kitchen, gas cooking, new guinea rosewood timber benchtops
- Extensive living areas throughout, formal lounge, dining and open living
- Huge outdoor BBQ and entertaining area
- Ducted reverse cycle air con
- Slow combustion fireplace, and gas point in the lounge room
- Huge block of land, landscaped and fully fenced with side access
- Lock up shed/workshop, biocycle system, tank water, bottled gas.