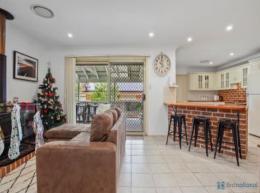

- Four large bedrooms with built-ins to all
- Large ensuite off the master room
- Main bathroom featuring beautiful timber vanity
- Quality open plan, country style kitchen, gas cooking, new guinea rosewood timber benchtops
- Extensive living areas throughout, formal lounge, dining and open living
- Huge outdoor BBQ and entertaining area
- Ducted reverse cycle air con
- Slow combustion fireplace, and gas point in the lounge room
- Huge block of land, landscaped and fully fenced with side access
- Lock up shed/workshop, biocycle system, tank water, bottled gas.