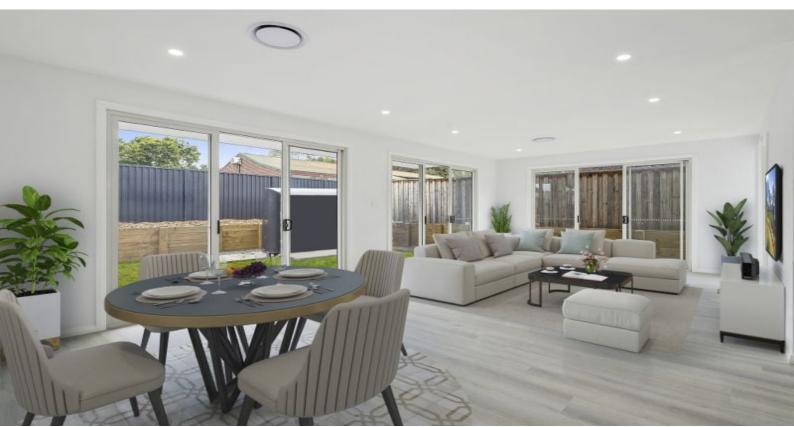

## Brand New + 5 Bedrooms

This brand new duplex has been built with modern living in mind and finished to an impressive standard throughout. Occupying a manageable 440.7m2 land parcel and showcasing light and bright interiors, clean lines and crisp tones, this remarkably low maintenance haven ensures effortless and relaxed living will be yours to enjoy.

The impressive five bedroom home has many features including high ceilings with square set cornices, a contemporary open plan kitchen with spacious meals/living area and study nook. This is the perfect property for the first home buyer, investor or family looking for their next home. With all the hard work done you will not be disappointed.

- . Brand new 5 bedroom duplex on 440.7m2
- . Master with ensuite & and built-in robe, built-ins to 3 bedrooms, all bedrooms have TV points
- . Spacious kitchen, Westinghouse 900mm gas cooktop & oven, stone benchtops, plenty of storage,
- water plumbed in the fridge space, walk-in pantry
- . 2.7M high ceilings with square set cornices, ducted air conditioning for year round comfort