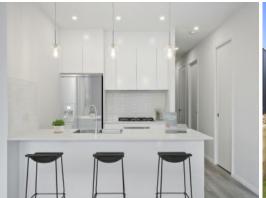

The impressive five bedroom home has many features including high ceilings with square set cornices, a contemporary open plan kitchen with spacious meals/living area and study nook. This is the perfect property for the first home buyer, investor or family looking for their next home. With all the hard work done you will not be disappointed.

- . Brand new 5 bedroom duplex on 440.7m2
- . Master with ensuite & and built-in robe, built-ins to 3 bedrooms, all bedrooms have TV points
- . Spacious kitchen, Westinghouse 900mm gas cooktop & oven, stone benchtops, plenty of storage,
- water plumbed in the fridge space, walk-in pantry
- . 2.7M high ceilings with square set cornices, ducted air conditioning for year round comfort