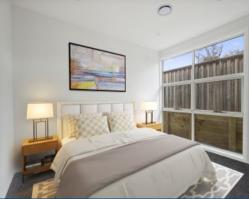

- . Brand new 5 bedroom duplex on 440.7m2
- . Master with ensuite & and built-in robe, built-ins to 3 bedrooms, all bedrooms have TV points
- . Spacious kitchen, Westinghouse 900mm gas cooktop & oven, stone benchtops, plenty of storage,
- water plumbed in the fridge space, walk-in pantry
- . 2.7M high ceilings with square set cornices, ducted air conditioning for year round comfort