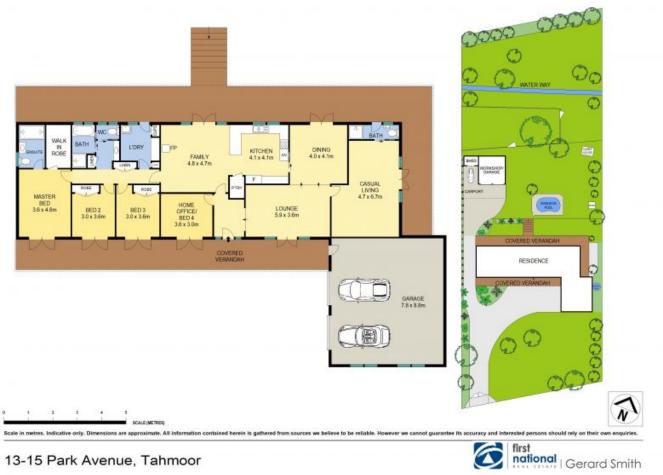

The spacious 4 bedroom home boasts multiple living areas including a large sunken formal lounge and separate dining, family room off the kitchen plus a large rumpus/teenage retreat with its own toilet and shower. Outside the kids can enjoy the huge fully fenced backyard and then cool off in the sparkling in-ground pool.

- Quality built 4 bedroom home with 9ft ceilings on huge 3440m2 block of land

- Ensuite to master bedroom and large walk-in robe

- All other bedrooms are of a generous size, two with built-ins

Sue Rosella