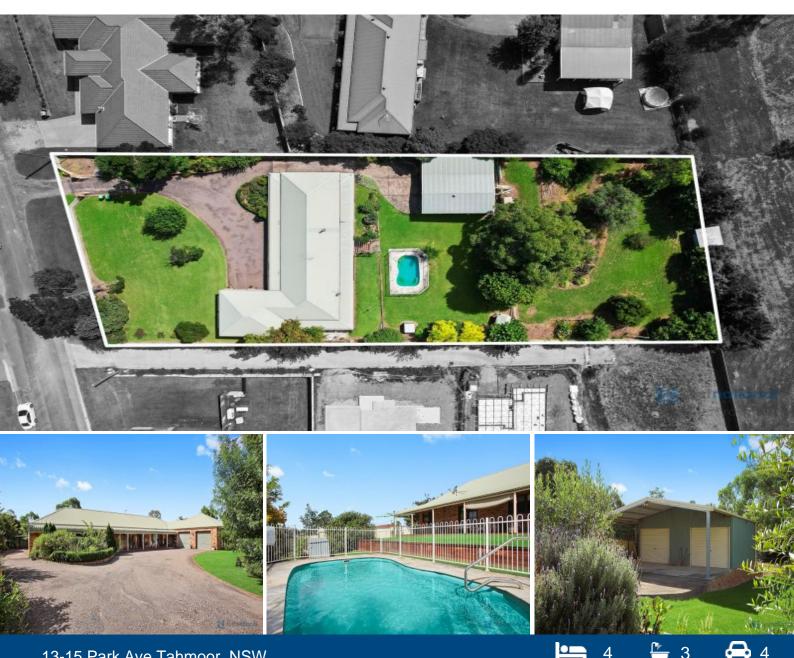

## 13-15 Park Ave Tahmoor, NSW

## PERFECT FAMILY LIVING IN А GREAT LOCATION

Be sure to inspect this quality built country style residence positioned on a large 3440m2 block in East Tahmoor. This is the perfect family home and it will not last long.

The spacious 4 bedroom home boasts multiple living areas including a large sunken formal lounge and separate dining, family room off the kitchen plus a large rumpus/teenage retreat with its own toilet and shower. Outside the kids can enjoy the huge fully fenced backyard and then cool off in the sparkling in-ground pool.

There is ample side access to a detached shed with carport and would suit the tradesperson or those with other pursuits who require space for the boat, trailer or caravan.

This property ticks all the boxes with other features including;

- Quality built 4 bedroom home with 9ft ceilings on huge 3440m2 block of land

- Ensuite to master bedroom and large walk-in robe

- All other bedrooms are of a generous size, two with built-ins

Sue Rosella