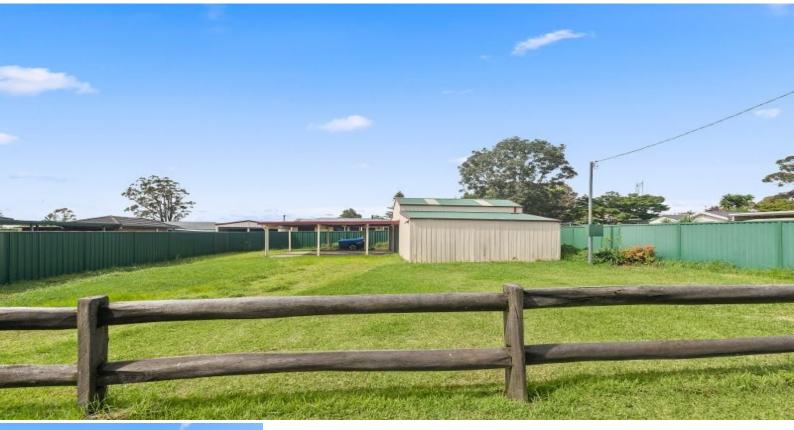

## Great Value - Level Block with Shed

Set behind a post and rail fence, this fantastic registered and level parcel of land in Buxton comes complete with a 10x7m barn shed and an attached carport, suitable for the tradesperson or car enthusiast.

The block has a large 19.385m street frontage with power, water and sewer all connected. Ready to build on and located within walking distance to the local shops and school. This is a great opportunity to get into the market!