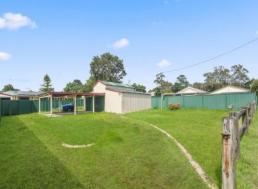

## Great Value - Level Block with Shed

Set behind a post and rail fence, this fantastic registered and level parcel of land in Buxton comes complete with a 10x7m barn shed and an attached carport, suitable for the tradesperson or car enthusiast.

The block has a large 19.385m street frontage with power, water and sewer all connected. Ready to build on and located within walking distance to the local shops and school. This is a great opportunity to get into the market!