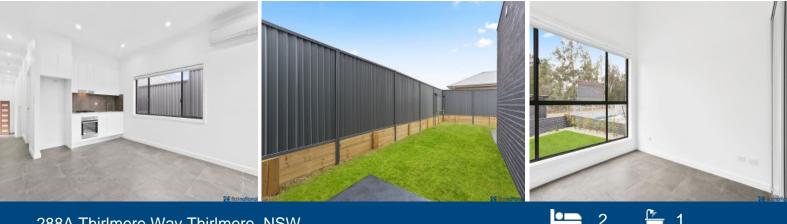

## NEAR NEW GRANNY FLAT

This near new granny flat has been built to the highest of standards featuring;

- Two good sized bedrooms
- Modern kitchen with gas cook top and electric oven
- Air-conditioning
- Mirrored built-in wardrobes
- Fully fenced backyard
- Tiled throughout
- Off street parking space available