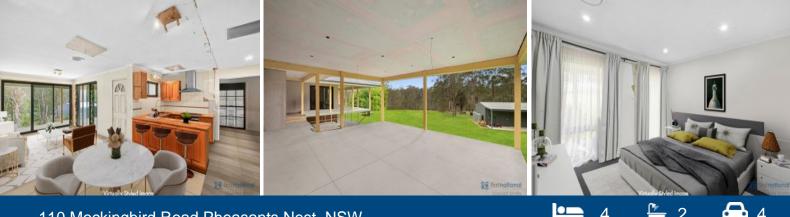

The house has undergone an extension for a proposed modern kitchen, walk in butlers pantry and large open plan living area, along with newly constructed alfresco wrapping around the rear of the house plenty room for outdoor events.

- The spacious brick home boasts four bedrooms, with built-ins in three bedrooms, offering ample space for a growing family.

- The timber kitchen, adorned with stainless steel appliances and an electric cooktop, exudes warmth and functionality.

- Renovated Bathroom & Master bedroom ensuite

- Multiple Living Spaces: Enjoy the separate dining area off the kitchen, a formal lounge, and tiled floors throughout, providing comfort and style.

2

Paul Vella