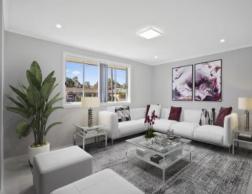

- Renovated 3 bedroom home on a large level 978m2
- Spacious main bedroom with built-in robe
- New kitchen with plenty of storage, stone benchtops
- Large formal lounge with meals area off the kitchen
- Luxurious bathroom with free standing corner bath, floor to ceiling tiling
- Rear deck overlooking the spacious backyard