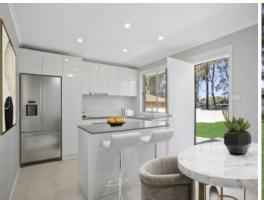

The impressive home benefits from a new kitchen and bathroom along with new tiled flooring to the living areas and carpet to the bedrooms. Outside there is wide side access to the backyard with plenty of room for the caravan or boat and ample space for a shed.

- Renovated 3 bedroom home on a large level 978m2
- Spacious main bedroom with built-in robe
- New kitchen with plenty of storage, stone benchtops
- Large formal lounge with meals area off the kitchen
- Luxurious bathroom with free standing corner bath, floor to ceiling tiling
- Rear deck overlooking the spacious backyard