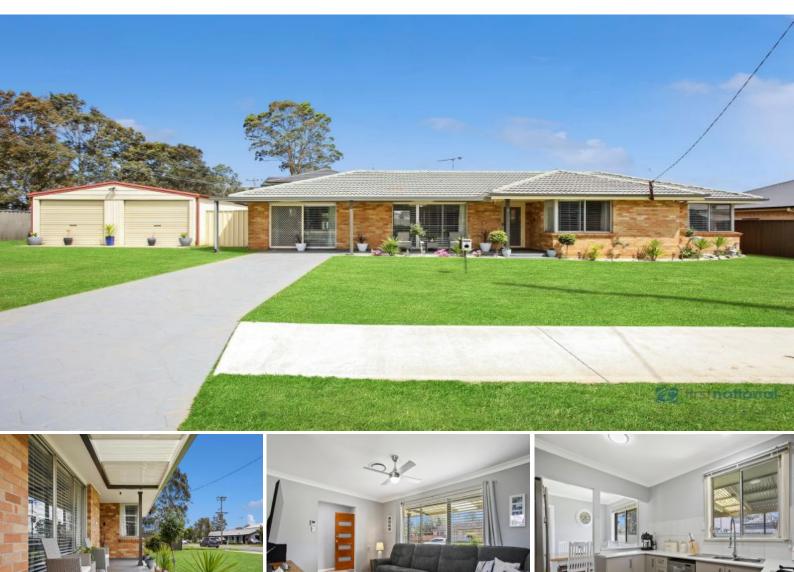

## IMPRESSIVE HOME CLOSE TO ALL AMENITIES

This impressive home sits on a generous 700m2 corner block and is conveniently located within walking distance to Tahmoor shopping centre, train station, local school and a short drive to the Daycare Centres.

Recently painted, the home offers four generous sized bedrooms, modern well equipped kitchen with adjacent meals/dining area and spacious lounge. Outside there is plenty of room for the kids to play and for the car enthusiast or tradesperson there is a separate four car garage which will not disappoint.

Be quick because this home will lease quickly!

- Generous sized bedrooms, built-ins in 2

- Huge master bedroom with large walk-in robe

- Modern kitchen, dishwasher, natural gas cooktop, electric oven and plenty of storage

- Living options include meals area and large formal lounge with ceiling fans

- Modern bathroom and a separate toilet

Sue Rosella

0

**Alyssa Houston** 0499 236 308 Δ