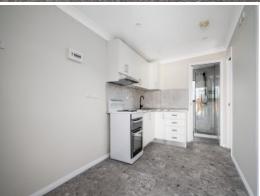

## Features include;

- Two spacious bedrooms with built in robes
- Combined kitchen, living and dining areas
- LED downlights throughout
- Split system air conditioner
- Ceiling fans
- Two of street car spaces
- Fully fenced yard