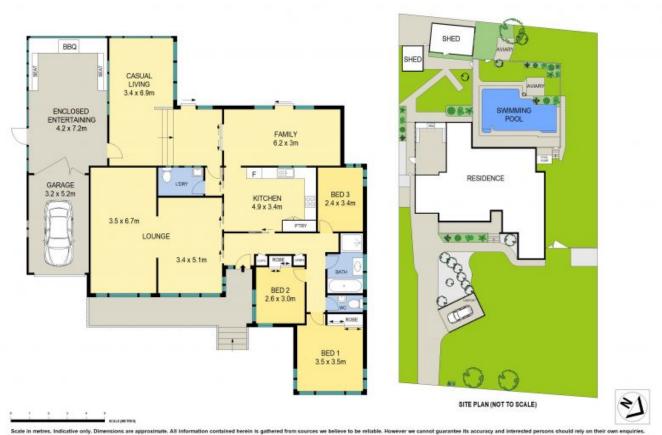

## 28 Tahmoor Road Tahmoor, NSW

## Ideal Family Home On 1309m2

Welcome to this charming residence located in a popular street with quality homes surrounding. Set on a generous 1309sqm block on the high side of the street this home combines country-style charm with modern comfort, making it the perfect place to call home.

- Large 3 bedroom family home on 1309m2
- Enjoy various spacious living areas designed for comfort and relaxation
- The kitchen seamlessly flows to the family room and casual living area
- An entertainers dream, step outside to discover an enclosed entertaining area which is close by to the large in ground pool . It's the perfect place to host gatherings, BBQs, or simply relax in your private oasis.
- Various shedding with 3 phase power and a bird aviary awaits you in the rear yard
- -Single garage with remote door access with a carport at front of the home providing additional ample parking