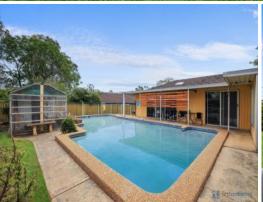

- Large 3 bedroom family home on 1309m2
- Enjoy various spacious living areas designed for comfort and relaxation
- The kitchen seamlessly flows to the family room and casual living area
- An entertainers dream, step outside to discover an enclosed entertaining area which is close by to the large in ground pool . It's the perfect place to host gatherings, BBQs, or simply relax in your private oasis.
- Various shedding with 3 phase power and a bird aviary awaits you in the rear yard
- -Single garage with remote door access with a carport at front of the home providing additional ample parking