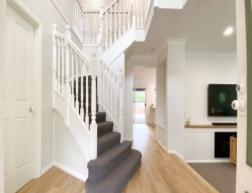

## Features include:

- Five spacious bedrooms the master bedroom features a walk-in robe, ceiling fan and ensuite
- Bedrooms 2-4 have built-in robes and ceiling fans
- The 5th bedroom has been used as an office with built-in desks and cupboards plus an ensuite with shower, double basin vanity and toilet
- Sunken formal lounge and dining with gas fireplace
- Huge rumpus/cinema room with ceiling speakers
- Open plan kitchen with ample storage, 900mm cooktop and oven, dishwasher and bay windows overlooking the massive covered entertaining area
- Additional dining area off the kitchen
- Luxurious spa in main bathroom
- 2.7m ceilings throughout, ducted reverse cycle air conditioning, gas cooking/heating
- Hybrid timber look flooring downstairs, carpeted living areas and