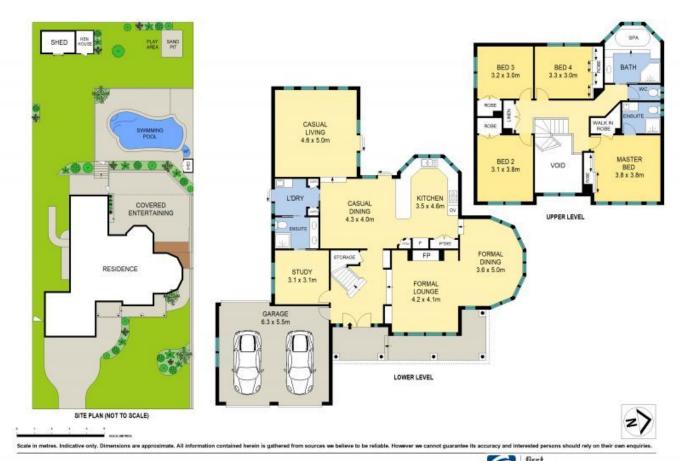

## 20 Almond St Wilton, NSW

## MAJESTIC 5 BEDROOM FAMILY HOME

We are proud to present this immaculately presented five bedroom family home positioned on the high side of the street in one of the best locations in Wilton.

## Features include:

- Five spacious bedrooms the master bedroom features a walk-in robe, ceiling fan and ensuite
- Bedrooms 2-4 have built-in robes and ceiling fans
- The 5th bedroom has been used as an office with built-in desks and cupboards plus an ensuite with shower, double basin vanity and toilet
- Sunken formal lounge and dining with gas fireplace
- Huge rumpus/cinema room with ceiling speakers
- Open plan kitchen with ample storage, 900mm cooktop and oven, dishwasher and bay windows overlooking the massive covered entertaining area
- Additional dining area off the kitchen
- Luxurious spa in main bathroom
- 2.7m ceilings throughout, ducted reverse cycle air conditioning, gas cooking/heating
- Hybrid timber look flooring downstairs, carpeted living areas and