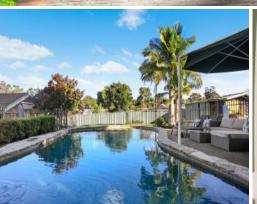

## Features include:

- Five spacious bedrooms the master bedroom features a walk-in robe, ceiling fan and ensuite
- Bedrooms 2-4 have built-in robes and ceiling fans
- The 5th bedroom has been used as an office with built-in desks and cupboards plus an ensuite with shower, double basin vanity and toilet
- Sunken formal lounge and dining with gas fireplace
- Huge rumpus/cinema room with ceiling speakers
- Open plan kitchen with ample storage, 900mm cooktop and oven, dishwasher and bay windows overlooking the massive covered entertaining area
- Additional dining area off the kitchen
- Luxurious spa in main bathroom
- 2.7m ceilings throughout, ducted reverse cycle air conditioning, gas cooking/heating
- Hybrid timber look flooring downstairs, carpeted living areas and