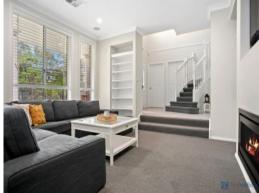

## Features include:

- Five spacious bedrooms the master bedroom features a walk-in robe, ceiling fan and ensuite
- Bedrooms 2-4 have built-in robes and ceiling fans
- The 5th bedroom has been used as an office with built-in desks and cupboards plus an ensuite with shower, double basin vanity and toilet
- Sunken formal lounge and dining with gas fireplace
- Huge rumpus/cinema room with ceiling speakers
- Open plan kitchen with ample storage, 900mm cooktop and oven, dishwasher and bay windows overlooking the massive covered entertaining area
- Additional dining area off the kitchen
- Luxurious spa in main bathroom
- 2.7m ceilings throughout, ducted reverse cycle air conditioning, gas cooking/heating
- Hybrid timber look flooring downstairs, carpeted living areas and