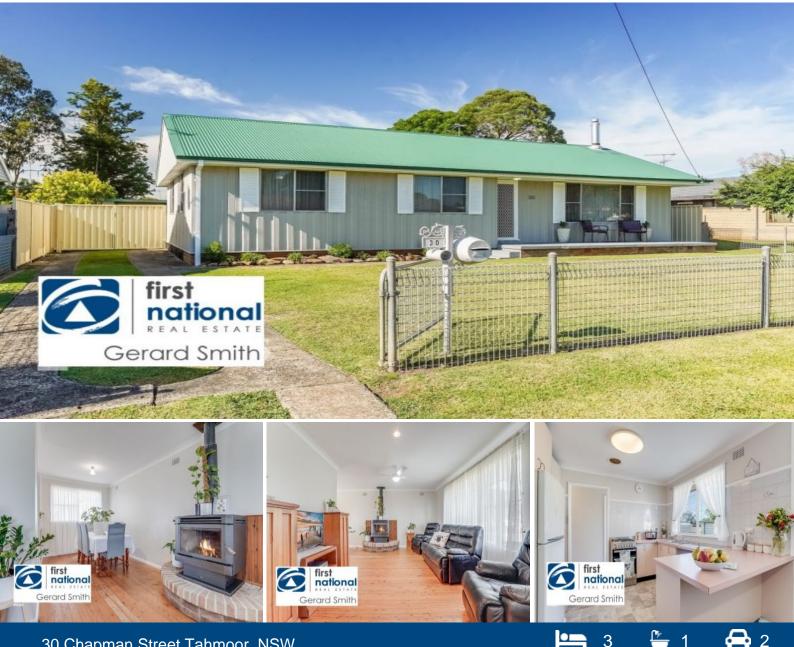

## 30 Chapman Street Tahmoor, NSW

## FAMILY HOME ON A HUGE BLOCK

Be quick to inspect this lovely 3 bedroom family home in a quiet street within walking distance to all local schools, shops and public transport.

Features include ? Spacious kitchen with breakfast bar, gas cooking and dishwasher Oversized living and dining area with fireplace Plenty of storage throughout Ceiling fans in bedrooms Separate toilet and bathroom External studio Garage and carport Two garden sheds Fully fenced front and backyard