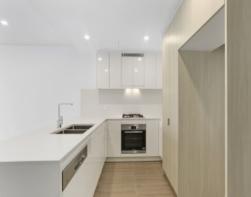

Modern kitchen with stainless steel appliances, gas cooking, dishwasher
and caesar-stone bench tops

Large main bedroom with ensuite and private balcony

Outstanding finishes throughout

Ducted air conditioning