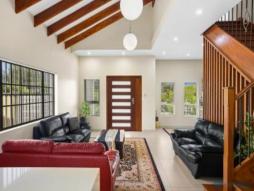

## Main Home

- -4 large bedrooms
- -Main with ensuite and walk in robe
- -Open plan dining and living with raked ceiling opening to tiled verandah at front of the home.
- -Timber staircase to upstairs bedrooms