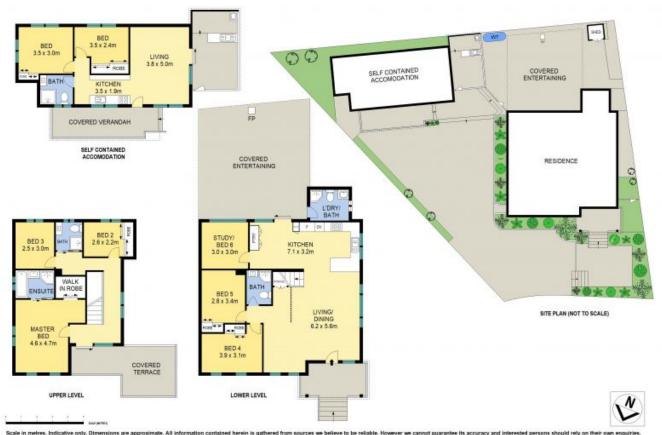

## 14 Bent Street Villawood, NSW

## House & Granny Flat on 600m2

This residence nestled in a quiet setting of Villawood offers two dwellings on a 600m2 parcel of land. The House and granny flat duo is an ideal choice for large families, multi-generational households or the astute investor.

## Main Home

- -4 large bedrooms
- -Main with ensuite and walk in robe
- -Open plan dining and living with raked ceiling opening to tiled verandah at front of the home.
- -Timber staircase to upstairs bedrooms