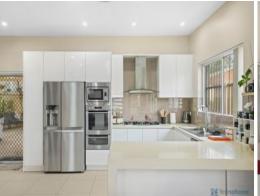

## Main Home

- -4 large bedrooms
- -Main with ensuite and walk in robe
- -Open plan dining and living with raked ceiling opening to tiled verandah at front of the home.
- -Timber staircase to upstairs bedrooms