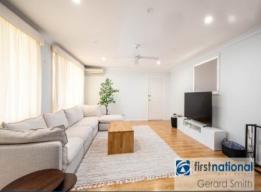

## Features include:

- Three bedrooms, two with built in robes
- Ceiling fans in all bedrooms
- Large lounge room with a split system air conditioner, slow combustion heater and a ceiling fan.
- Spacious entrance area/study with a ceiling fan and 3 door built-in
- Tasmanian Oak kitchen with electric ceramic cooktop and oven, dishwasher and plenty of cupboard space
- Meals area off the kitchen
- Beautifully renovated 3-way bathroom with separate toilet
- Massive casual living area with plenty of natural light
- Laundry with shower and toilet
- Oversized double garage with internal access
- Sparkling in-ground pool