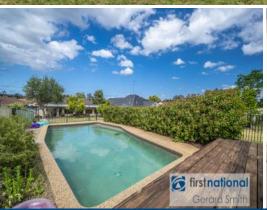

## Features include:

- Three bedrooms, two with built in robes
- Ceiling fans in all bedrooms
- Large lounge room with a split system air conditioner, slow combustion heater and a ceiling fan.
- Spacious entrance area/study with a ceiling fan and 3 door built-in
- Tasmanian Oak kitchen with electric ceramic cooktop and oven, dishwasher and plenty of cupboard space
- Meals area off the kitchen
- Beautifully renovated 3-way bathroom with separate toilet
- Massive casual living area with plenty of natural light
- Laundry with shower and toilet
- Oversized double garage with internal access
- Sparkling in-ground pool