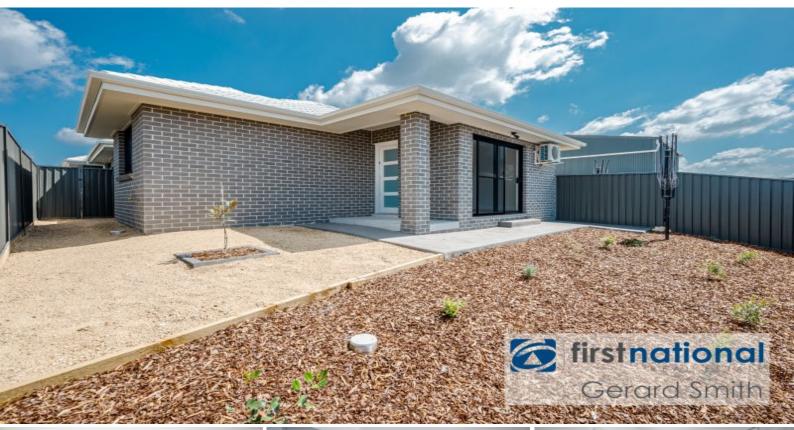

## 6A Yeovil Place Tahmoor, NSW

## BRAND NEW, SPACIOUS ONE BEDROOM **GRANNY FLAT**

This brand new, one bedroom granny flat is situated in a quiet cul-de-sac in Tahmoor. It features quality inclusions and is located within a 5 minute drive to Tahmoor Shopping Centre, schools, train station and much more.

Features include:

- Spacious bedroom with mirrored built-in robe
- Large open plan kitchen/living/dining area with reverse cycle, split system air conditioner and gas point
- Kitchen with 600mm gas cook top and electric oven and plenty of cupboard space
- Combined bathroom/laundry with shower, vanity, toilet and laundry tub
- Linen Press
- Tiled living area
- Easy to maintain landscaped garden (no grass), fully fenced yard