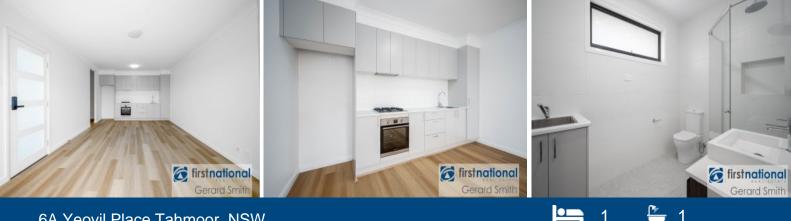

## 6A Yeovil Place Tahmoor, NSW

Features include:

- Spacious bedroom with mirrored built-in robe
- Large open plan kitchen/living/dining area with reverse cycle, split system air conditioner and gas point
- Kitchen with 600mm gas cook top and electric oven and plenty of cupboard space
- Combined bathroom/laundry with shower, vanity, toilet and laundry tub
- Linen Press
- Tiled living area
- Easy to maintain landscaped garden (no grass), fully fenced yard