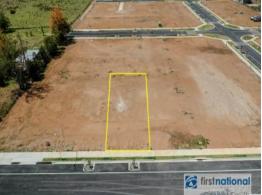

## 48 Horologium Road Austral, NSW

## Prime Block of Land on 305.3sqm

Nestled within a desired estate in the heart of Austral this 305.3sqm block of land presents an outstanding opportunity for individuals in pursuit of building their dream home within a dynamic and rapidly expanding community.

- Block size 305.3sqm, 9m frontage and 33.92m depth.
- Short distance to Leppington station, Club Austral, Shopping Village and Public schools.

**Darren Smith**