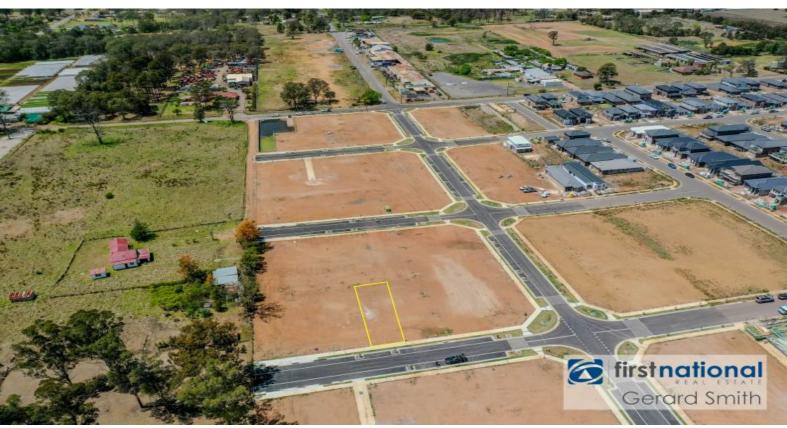

## 48 Horologium Road Austral, NSW

## Prime Block of Land on 305.3sqm

Nestled within a desired estate in the heart of Austral this 305.3sqm block of land presents an outstanding opportunity for individuals in pursuit of building their dream home within a dynamic and rapidly expanding community.

- Block size 305.3sqm, 9m frontage and 33.92m depth.
- Short distance to Leppington station, Club Austral, Shopping Village and Public schools.

**Darren Smith**