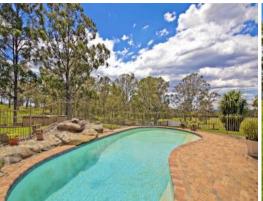

Enjoy the comfort of twin fireplaces in the home on those cold nights or fire up the giant wood pizza oven in the separate food preparation area adjacent to the garage to entertain guests and family.

A large in-ground pool at the rear of the home is perfect for enjoying the warmer months of the year.