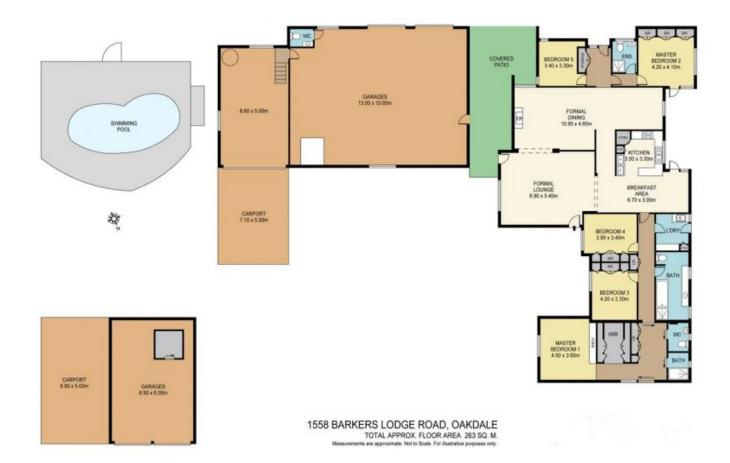

## 1558 Barkers Lodge Road Oakdale, NSW

5

## Rural Living with Town Convenience on 42.90 Acres

Welcome to 1558 Barkers Lodge Road with private quality land to enjoy your rural lifestyle whilst being approximately 15km to Picton Town centre and 25Km to the historic township of Camden. You can also avail of a short drive to the highly anticipated Badgerys Creek International airport when it is operational.

This property offers a real rural feel and can satisfy horses, cattle or sheep within its 7 paddocks. Water needs are met through a combination of town and tank water to ensure a reliable water supply.

Enjoy the comfort of twin fireplaces in the home on those cold nights or fire up the giant wood pizza oven in the separate food preparation area adjacent to the garage to entertain guests and family.

A large in-ground pool at the rear of the home is perfect for enjoying the warmer months of the year.

The home is well presented offering full brick construction and open plan living.

**Darren Smith** 