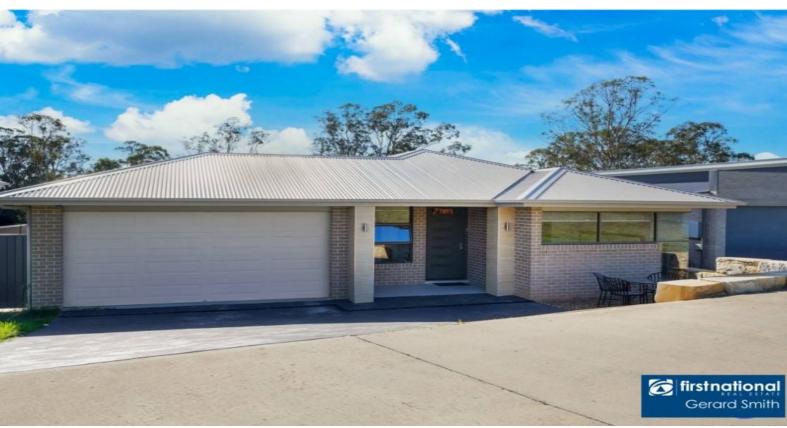

## 9 Doyle Lane Tahmoor, NSW

## Quality Built Home with Custom Features on 529m2

This spacious young residence is a statement in quality and contemporary design showcasing a floor plan that is defined by style.

Custom upgrades elevate this home to a whole new level making it suitable for families of all ages and size.

- Luxurious 4 bedroom home on 529m2
- High quality and spacious entertainers kitchen allowing for easy meal preparation
- Ample storage with walk in pantry
- 2 living rooms providing space for entertaining and relaxation
- Timber deck entertaining area and alfresco at rear of the home
- Generous sized bedrooms with built ins, master with ensuite bathroom and walk in robe
- Deluxe fully fitted bathrooms
- Office space perfect for those who work remotely or need a dedicated space for study
- High ceilings throughout.
- Convenience of ducted