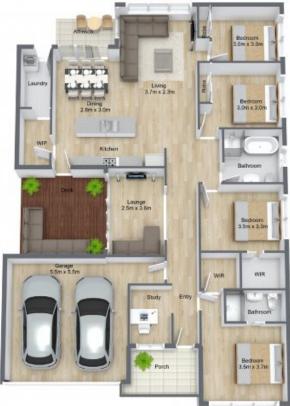

- Luxurious 4 bedroom home on 529m2
- High quality and spacious entertainers kitchen allowing for easy meal preparation
- Ample storage with walk in pantry
- 2 living rooms providing space for entertaining and relaxation
- Timber deck entertaining area and alfresco at rear of the home
- Generous sized bedrooms with built ins, master with ensuite bathroom and walk in robe
- Deluxe fully fitted bathrooms
- Office space perfect for those who work remotely or need a dedicated space for study
- High ceilings throughout.
- Convenience of ducted

## 9 Doyle Lane, Tahmoor

Floor Plan produced by Grub Media PH 0408 082 075

DISCLAMER: THIS IS FOR ILLUSTRATIVE PURPOSES ONLY. ALL DIMENSIONS ARE APPROXIMATE AND DOES NOT CONSTITUTE A LEGAL DOCUMENT