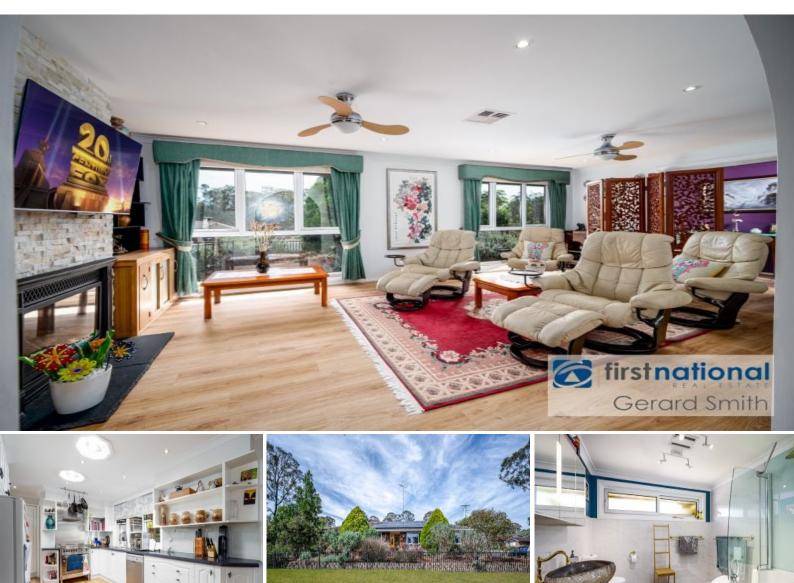

## Perfect Family Home on 962m2

This impressive family home is located in the older part of Wilton offering plenty of character. Situated in a unique position on a large corner block.

firstnational

There is plenty of space on offer with three generous sized bedrooms, country style kitchen adjoining the dining area, large living room overlooking the beautiful rural streetscape.

Located in a top spot this property is certain to create plenty of interest.

- Appealing 3 bedroom home on 962m2 block
- Spacious kitchen with character and 900m oven including gas cooktop.
- Lounge room area showcases a gas fireplace.

- Split system air conditioning and ceiling fans in all bedrooms and living areas.

- Solar panels
- Ample natural light throughout the home with double glazed windows.

-Tastefully renovated bathroom with European fixtures and fittings including the comfort of under floor heating

- Carpeted bedrooms with cedar blind shutters.
- Hybrid flooring throughout living areas

first national

3

firstnational

**b** 4

**Darren Smith** 