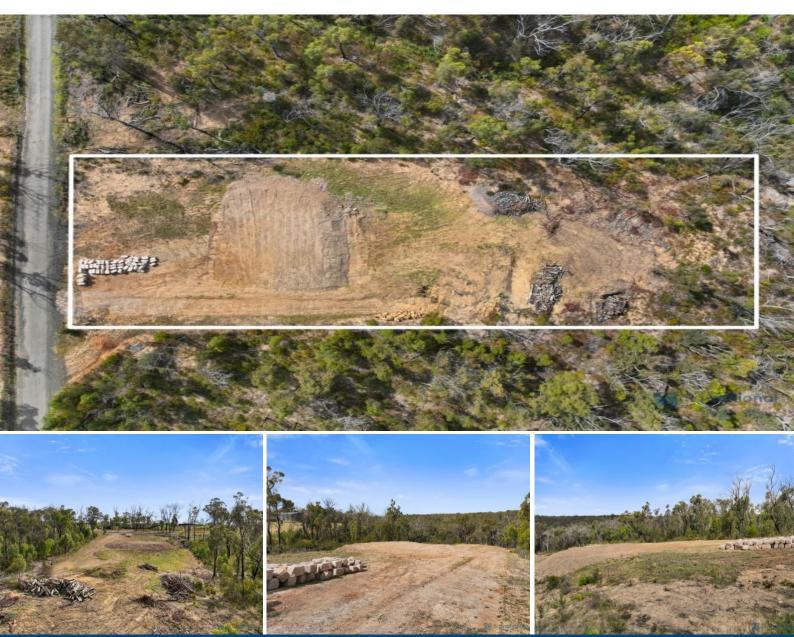

## Private Haven - Vacant Building Block - 4792m2

This block of land is set in a private location in the quaint country town of Balmoral Village. The property has new homes surrounding and offers a buyer peace and privacy away from main roads.

The possibilities are endless, ideal for the tradesman or truck driver. There is a great spot already earmarked to build your dream home and large shed with all the goodies.

Start planning your new home and large shed today on this perfect 4,792m2 parcel of land.

- Mostly cleared rectangle shaped block
- Private road access away from hustle and bustle
- Nice wide frontage 40m frontage and 118m in depth
- Ideal building location already established, you can build your dream home today
- Privacy assured on this large block
- Approved Endeavour energy power plans in place
- This block represents A1 value in todays market place