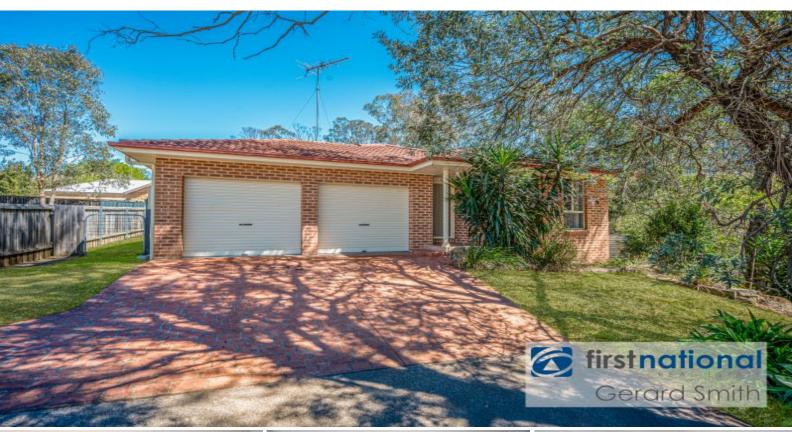

13C Remembrance Driveway Tahmoor, NSW

## FOUR BEDROOM HOME IN SERENE LOCATION

Properties like this do not come up very often. Located in a beautiful, peaceful location overlooking the creek, set far back from the main road, all the while close to local shops, schools and public transport.

Features include -

Four bedrooms with built in robes

Walk in robe and ensuite to main bedroom

Gas cooking and dishwasher to kitchen with breakfast bar

Large, open plan living and dining area

Split system air conditioner

Gas points for heating

Carpeted bedrooms and timber look flooring throughout main areas

Timber deck overlooking the creek

Double garage with internal access

Fenced of back yard

Disclaimer: Whilst every effort is taken to ensure accuracy of this listing, we accept no responsibility for errors or omissions. We encourage you to seek your own independent legal