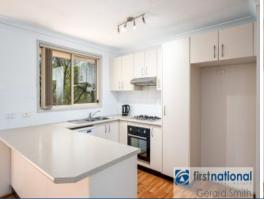

Features include -

Four bedrooms with built in robes

Walk in robe and ensuite to main bedroom

Gas cooking and dishwasher to kitchen with breakfast bar

Large, open plan living and dining area

Split system air conditioner