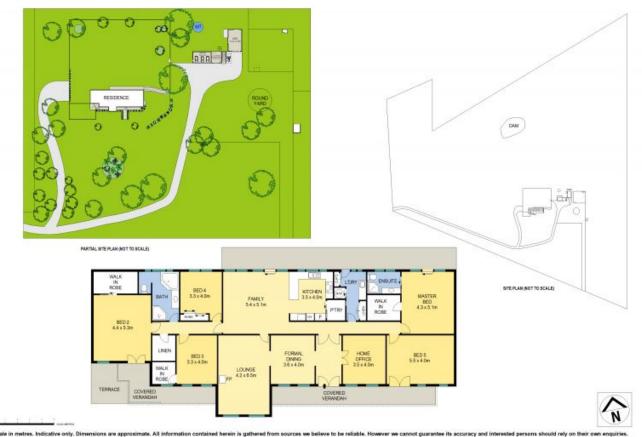

## Exclusive Country Residence on 44 acres

Rural opportunity and appeal on 44 acres in the popular Wilton township. This is a rare chance to secure large acreage in such a sought after location.

The property is set up for horses and a great lifestyle with its private entrance and seclusion from the neighbours.

This custom built Hilton home is ideally positioned, having a north aspect with the acreage mostly cleared and suitable for any pursuit.

The home has quality and style with first class features throughout.

Upon entry is a unique experience driving through a private native setting to be greeted by a magnificent home, open pasture and post and rail fences.

- -Prestige Hilton home purpose built to suit this scenic 44 secluded acres.
- -Quality Tassie oak kitchen with stainless steel appliances and fantastic views over the land.
- -Multiple living options formal and informal living areas also with separate games room.