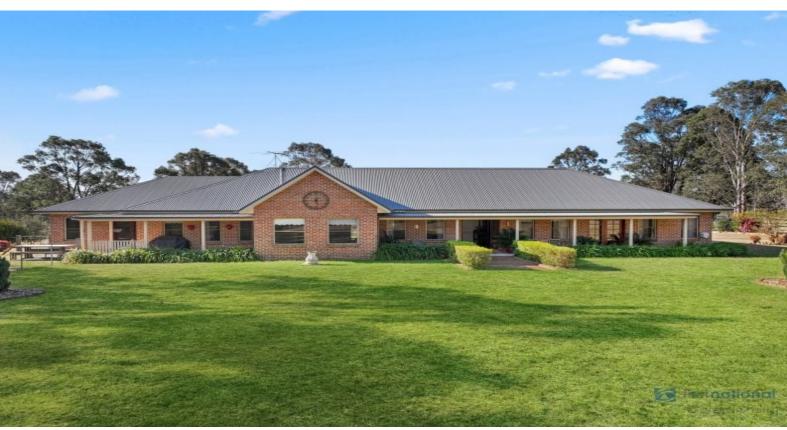

## Exclusive Country Residence on 44 acres

Rural opportunity and appeal on 44 acres in the popular Wilton township. This is a rare chance to secure large acreage in such a sought after location.

The property is set up for horses and a great lifestyle with its private entrance and seclusion from the neighbours.

This custom built Hilton home is ideally positioned, having a north aspect with the acreage mostly cleared and suitable for any pursuit.

The home has quality and style with first class features throughout.

Upon entry is a unique experience driving through a private native setting to be greeted by a magnificent home, open pasture and post and rail fences.

- -Prestige Hilton home purpose built to suit this scenic 44 secluded acres.
- -Quality Tassie oak kitchen with stainless steel appliances and fantastic views over the land.
- -Multiple living options formal and informal living areas also with separate games room.