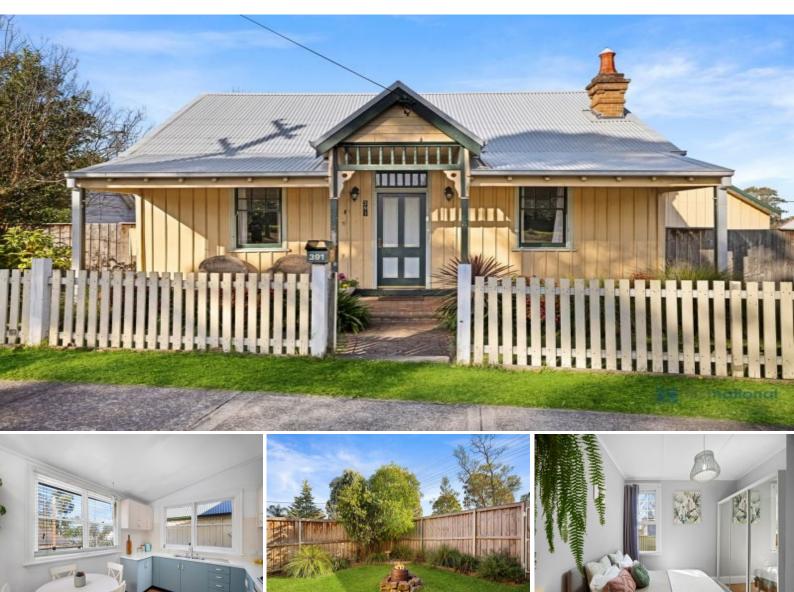

## Charming Cottage on 499.4m2

This charming property is a perfect image of a character cottage, boasting beauty and delightful street appeal. The interior spaces have been thoughtfully designed to highlight and preserve the elegant period features, creating an atmosphere that is both welcoming and inviting.

Situated in the heart of Thirlmere, conveniently located within a short stroll of all the amenities and attractions this area has to offer.

Upon entering, you'll find a separate and cozy lounge room adorned with an open fireplace, adding to the cottage's warm and comforting flavour. The home comprises three generously sized double bedrooms, with the master bedroom featuring its own fireplace for added charm. The modern eat in kitchen boasts gas cooking, catering to the needs of contemporary living.

The property seamlessly blends the old-world charm with modern conveniences. The elegant formal lounge is adorned with another fireplace, creating a space that composure sophistication. High ceilings and polished timber floorboards throughout the cottage add to the character and charm of the residence.