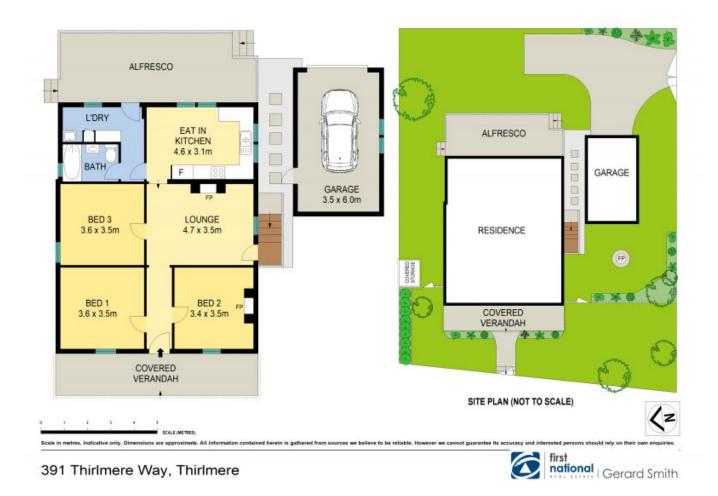

Situated in the heart of Thirlmere, conveniently located within a short stroll of all the amenities and attractions this area has to offer.

Upon entering, you'll find a separate and cozy lounge room adorned with an open fireplace, adding to the cottage's warm and comforting flavour. The home comprises three generously sized double bedrooms, with the master bedroom featuring its own fireplace for added charm. The modern eat in kitchen boasts gas cooking, catering to the needs of contemporary living.

The property seamlessly blends the old-world charm with modern conveniences. The elegant formal lounge is adorned with another fireplace, creating a space that composure sophistication. High ceilings and polished timber floorboards throughout the cottage add to the character and charm of the residence.