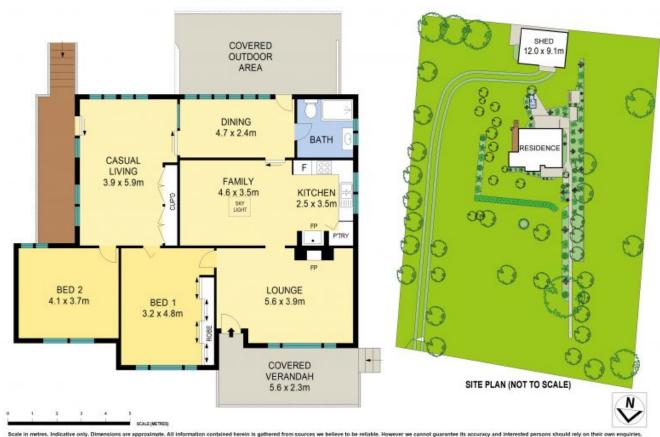

- -The main home features original 3-bedroom cottage
- -Open plan kitchen flows to living area
- -Established trees & gardens with sheds
- -5334m2 parcel of land zoned R2 low residential
- -Perfect block for a childcare facility or subdivision subject to council approval