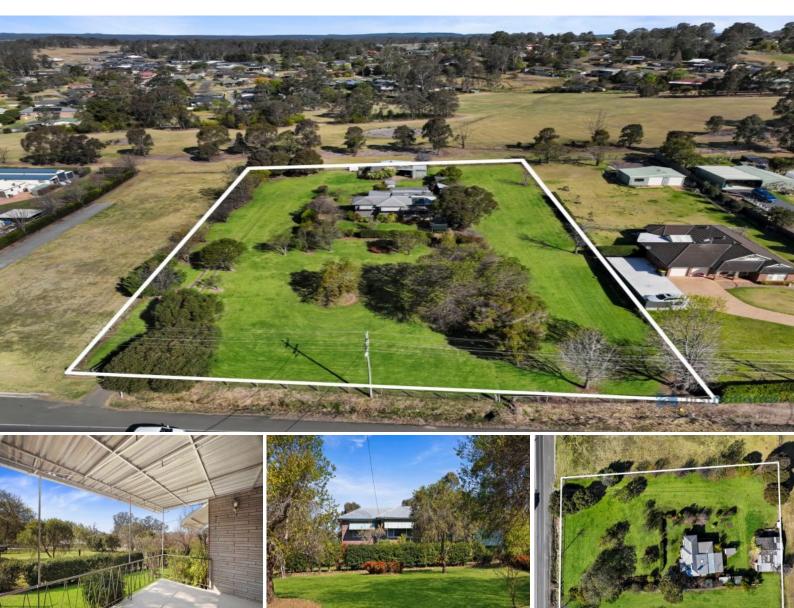

## Development Opportunity on 5334m2

Get ready to inspect this property that has been held in one family for over 88 years. The property has a wide frontage and great main road exposure being the perfect investment opportunity.

Ideal site for subdivision into smaller lots subject to council approval. You could also look to utilize this site for other ventures.

The property is unique that it backs onto an open reserve known as Tahmoor Park. It gives that feel of private open space that could be an advantage to the successful buyer.

- -The main home features original 3-bedroom cottage
- -Open plan kitchen flows to living area
- -Established trees & gardens with sheds
- -5334m2 parcel of land zoned R2 low residential
- -Perfect block for a childcare facility or subdivision subject to council approval