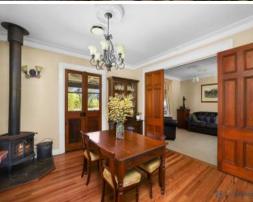

The residence boasts three large formal living areas in total, providing ample space for relaxation and entertaining guests. High ceilings throughout the home add to the sense of grandeur, while the rich brushbox timber flooring lends an elegant and warm touch to the living spaces.