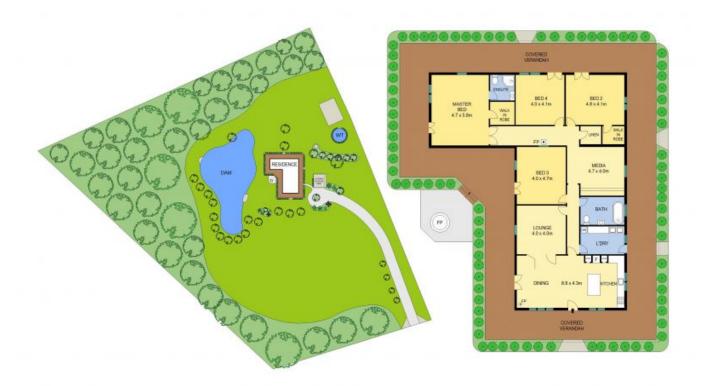

As you step inside, you'll be enchanted by the spacious and well-appointed interior. The heart of the home is the gourmet kitchen, boasting modern appliances and ample bench space, seamlessly flowing into an adjacent dining area. It's a haven for anyone who loves to entertain or cook up a storm for family and friends.

The residence boasts three large formal living areas in total, providing ample space for relaxation and entertaining guests. High ceilings throughout the home add to the sense of grandeur, while the rich brushbox timber flooring lends an elegant and warm touch to the living spaces.

This enchanting home comprises four double-sized bedrooms, each offering comfort and tranquillity and

**Trevor Ive** 

SCALE (METRES)

sele in metres, Indicative only, Dimensions are approximate. All information contained herein is gathered from sources we believe to be reliable. However we cannot guarantee its accuracy and inferested persons should rely on their own enquiries.

580 Wilson Drive, Balmoral