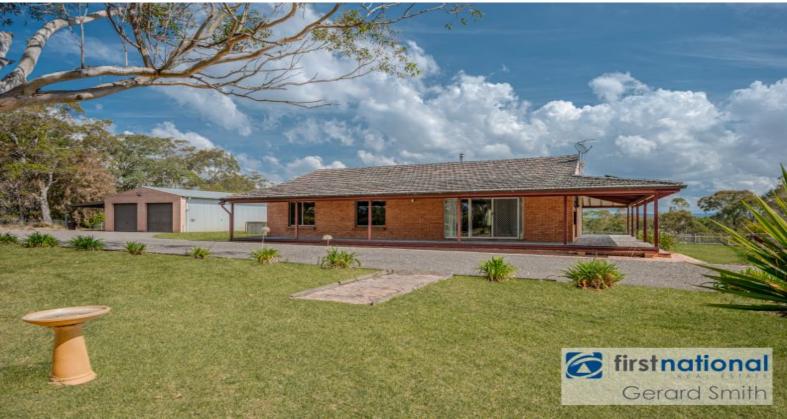

## Great Views on approx 5 Acres

We are pleased to present this beautiful family home, perfect for everyone, even the horses! This property is in a great location and boasts amazing rural views.

- 3 double sized bedrooms, built-ins to the main and 2nd bedroom
- Spacious kitchen flowing out onto a large covered entertaining area
- Ducted reverse cycle air-conditioning, solar hot water/electricity
- Town water, tank water, 1 x dam at the rear, septic system
- Elevated clear level block and well fenced
- Beautifully renovated bathroom
- Loading ramp, paddocks, irrigation water system.
- 16 m x 7.5 m Shed includes three phase power with a shower and toilet plus a Carport approx 6 m x 16 m  $\,$