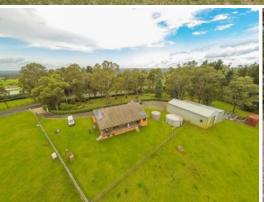

## Great Views on approx 5 Acres

We are pleased to present this beautiful family home, perfect for everyone, even the horses! This property is in a great location and boasts amazing rural views.

- 3 double sized bedrooms, built-ins to the main and 2nd bedroom
- Spacious kitchen flowing out onto a large covered entertaining area
- Ducted reverse cycle air-conditioning, solar hot water/electricity
- Town water, tank water, 1 x dam at the rear, septic system
- Elevated clear level block and well fenced
- Beautifully renovated bathroom
- Loading ramp, paddocks, irrigation water system.
- 16 m x 7.5 m Shed includes three phase power with a shower and toilet plus a Carport approx 6 m x 16 m  $\,$